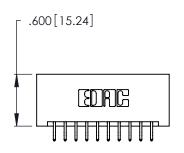

THIS IS A C.A.D. GENERATED DRAWING DO NOT MAKE MANUAL REVISIONS TO MASTER.

ISSUE NUMBER

ORIGINAL

1

**Contact Code 555** 

Contact Code 556

**Contact Code 558** 

**Contact Code 559** 

**Contact Code 560** 

INSULATOR MATERIAL: THERMOPLASTIC POLYESTER, UL 94V-0 CONTACT MATERIAL; COPPER, NICKEL, TIN ALLOY CA-725 CONTACT PLATING: GOLD ON THE MATING AREA, TIN-LEAD ON THE CONTACT TAILS, NICKEL UNDERPLATE

346/396 SERIES CARD EDGE CONNECTOR CONTACT CODE 555,556,558,559,560 DIMENSIONS

YOUR CONNECTION TO QUALITY & SERVICE

**EDAC INC** TORONTO, ONTARIO CANADA

THESE DRAWINGS AND SPECIFICATIONS ARE THE PROPERTY OF EDAC INC.,AND SHALL NOT BE REPRODUCED, OR COPIED OR USED AS THE BASIS FOR THE MANUFACTURE OR SALE OF APPARATUS WITHOUT WRITTEN PERMISSION.