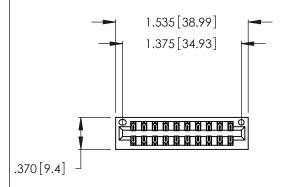

<u>Contact Dimensions:</u>
556-Extender Board Bend (Code 520 Contacts)
See Sheet 2 for Contact Code 555, 556, 558, 559, 560 Dimensions

THIS IS A C.A.D. GENERATED DRAWING DO NOT MAKE MANUAL REVISIONS TO MASTER.

ISSUE NUMBER ORIGINAL

1

.054 [1.37] to .070 [1.78] Thick P.C. Board .330 [8.38] Card Slot .160 [4.07] Point of Contact

Card Slot Accepts

346/396 SERIES CARD EDGE CONNECTOR PART NUMBER: 346-020-556-201

YOUR CONNECTION TO QUALITY & SERVICE