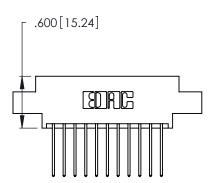

<u>Contact Dimensions:</u>
540-Wire Wrap .025 Sq. (0.64 Sq.) - Tail LG. =.560 (14.22)
.125 (3.18) Contact Spacing x .250 (6.35) Row Spacing

- INSULATOR MATERIAL: THERMOPLASTIC POLYESTER, UL 94V-0 CONTACT MATERIAL; COPPER, NICKEL, TIN ALLOY CA-725
- CONTACT PLATING: GOLD ON THE MATING AREA, TIN-LEAD ON THE CONTACT TAILS, NICKEL UNDERPLATE

THIS IS A C.A.D. GENERATED DRAWING DO NOT MAKE MANUAL REVISIONS TO MASTER.

1

| 346/396 SERIES CARD EDGE CONNECTOR |
|------------------------------------|
| PART NUMBER: 346-022-540-802       |

**EDAC INC** TORONTO, ONTARIO CANADA