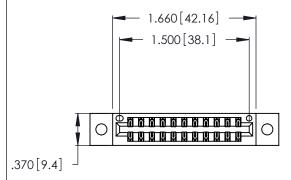

THIS IS A C.A.D. GENERATED DRAWING DO NOT MAKE MANUAL REVISIONS TO MASTER.

1

| 346/396 SERIES CARD EDGE CONNECTOR |
|------------------------------------|
| PART NUMBER: 346-022-540-802       |

**EDAC INC** TORONTO, ONTARIO CANADA

THESE DRAWINGS AND SPECIFICATIONS ARE THE PROPERTY OF EDAC INC.,AND SHALL NOT BE REPRODUCED, OR COPIED OR USED AS THE BASIS FOR THE MANUFACTURE OR SALE OF APPARATUS WITHOUT WRITTEN PERMISSION.

| ACAD REFERENCE NO. |        | 346-ENG-MASTER |           |
|--------------------|--------|----------------|-----------|
| DRAWN:             | J.LEE  | DATE: AF       | PR. 22/09 |
| CHECKED:           |        | DATE:          |           |
| SCALE:             | N.T.S  | SHEET          | OF 2      |
| DRAWING N          | IUMBER |                | ISSUE     |
| 346-ENG-MASTER     |        |                | 1         |