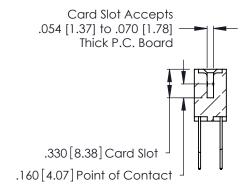

THIS IS A C.A.D. GENERATED DRAWING DO NOT MAKE MANUAL REVISIONS TO MASTER.

ISSUE NUMBER

ORIGINAL

1

**Contact Code 555** 

Contact Code 556

**Contact Code 558** 

**Contact Code 559** 

**Contact Code 560** 

INSULATOR MATERIAL: THERMOPLASTIC POLYESTER, UL 94V-0 CONTACT MATERIAL; COPPER, NICKEL, TIN ALLOY CA-725 CONTACT PLATING: GOLD ON THE MATING AREA, TIN-LEAD

ON THE CONTACT TAILS, NICKEL UNDERPLATE

346/396 SERIES CARD EDGE CONNECTOR CONTACT CODE 555,556,558,559,560 DIMENSIONS

YOUR CONNECTION TO QUALITY & SERVICE

**EDAC INC** TORONTO, ONTARIO CANADA

THESE DRAWINGS AND SPECIFICATIONS ARE THE PROPERTY OF EDAC INC.,AND SHALL NOT BE REPRODUCED, OR COPIED OR USED AS THE BASIS FOR THE MANUFACTURE OR SALE OF APPARATUS WITHOUT WRITTEN PERMISSION.