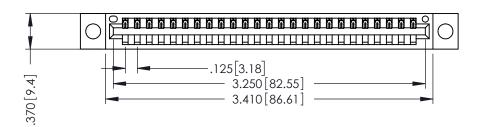

THIS IS A C.A.D. GENERATED DRAWING DO NOT MAKE MANUAL REVISIONS TO MASTER.

ISSUE NUMBER ORIGINAL 1

**SECTION A-A** 

346/396 SERIES CARD EDGE CONNECTOR PART NUMBER: 346-025-541-604

YOUR CONNECTION TO QUALITY & SERVICE

| ACAD REFERENCE NO. | 346-ENG-MASTER   |
|--------------------|------------------|
| DRAWN: J.LEE       | DATE: APR. 22/09 |
| CHECKED:           | DATE:            |
| SCALE: 1:1         | SHEET 1 OF 2     |
| DRAWING NUMBER     | ISSUE            |