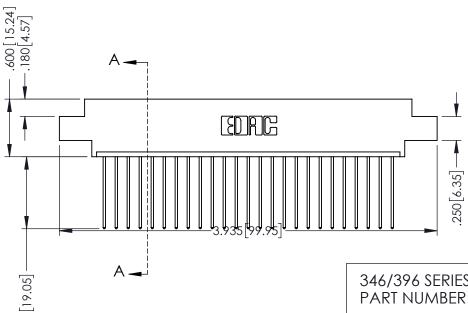

THIS IS A C.A.D. GENERATED DRAWING DO NOT MAKE MANUAL REVISIONS TO MASTER.

ISSUE NUMBER ORIGINAL 1

**SECTION A-A** 

346/396 SERIES CARD EDGE CONNECTOR PART NUMBER: 346-025-541-604

YOUR CONNECTION TO QUALITY & SERVICE

| ACAD REFERENCE NO. | 346-ENG-MASTER   |
|--------------------|------------------|
| DRAWN: J.LEE       | DATE: APR. 22/09 |
| CHECKED:           | DATE:            |
| SCALE: 1:1         | SHEET 1 OF 2     |
| DRAWING NUMBER     | ISSUE            |

.330 [8.38] Slot Depth .160 [4.06] Point of Contact

346-ENG-MASTER

INSULATOR MATERIAL: THERMOPLASTIC POLYESTER, UL 94V-0 CONTACT MATERIAL; COPPER, NICKEL, TIN ALLOY CA-725 CONTACT PLATING: GOLD ON THE MATING AREA, TIN-LEAD ON THE CONTACT TAILS, NICKEL UNDERPLATE