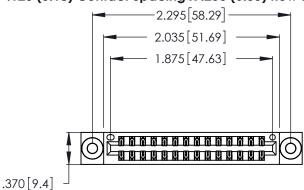

THIS IS A C.A.D. GENERATED DRAWING DO NOT MAKE MANUAL REVISIONS TO MASTER.

| 346/396 SERIES CARD EDGE CONNECTOR |
|------------------------------------|
| PART NUMBER: 346-028-520-203       |

**EDAC INC** TORONTO, ONTARIO CANADA

<u>Contact Dimensions:</u>
520-P.C. Tail .030x.018 (0.76x0.46) - Tail LG. = .175 (4.45) .125 (3.18) Contact Spacing x .250 (6.35) Row Spacing

- INSULATOR MATERIAL: THERMOPLASTIC POLYESTER, UL 94V-0 CONTACT MATERIAL; COPPER, NICKEL, TIN ALLOY CA-725
- CONTACT PLATING: GOLD ON THE MATING AREA, TIN-LEAD ON THE CONTACT TAILS, NICKEL UNDERPLATE