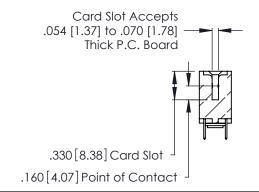

**Contact Code 560** 

INSULATOR MATERIAL: THERMOPLASTIC POLYESTER, UL 94V-0 CONTACT MATERIAL; COPPER, NICKEL, TIN ALLOY CA-725 CONTACT PLATING: GOLD ON THE MATING AREA, TIN-LEAD

ON THE CONTACT TAILS, NICKEL UNDERPLATE

346/396 SERIES CARD EDGE CONNECTOR CONTACT CODE 555,556,558,559,560 DIMENSIONS

YOUR CONNECTION TO QUALITY & SERVICE

**EDAC INC** TORONTO, ONTARIO CANADA

THESE DRAWINGS AND SPECIFICATIONS ARE THE PROPERTY OF EDAC INC.,AND SHALL NOT BE REPRODUCED, OR COPIED OR USED AS THE BASIS FOR THE MANUFACTURE OR SALE OF APPARATUS WITHOUT WRITTEN PERMISSION.