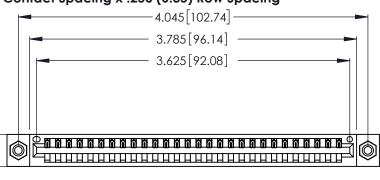

Contact Dimensions: 521-P.C. Tail .025 Sq. (0.64 Sq.) - Tail LG. =.150 (3.81) .125 (3.18) Contact Spacing x .250 (6.35) Row Spacing

.370 [9.4]

.600 [15.24] REDIRICA

THIS IS A C.A.D. GENERATED DRAWING DO NOT MAKE MANUAL REVISIONS TO MASTER.

ISSUE NUMBER ORIGINAL 1

Card Slot Accepts .054 [1.37] to .070 [1.78] Thick P.C. Board .330 [8.38] Card Slot .160 [4.07] Point of Contact

INSULATOR MATERIAL: THERMOPLASTIC POLYESTER, UL 94V-0 CONTACT MATERIAL; COPPER, NICKEL, TIN ALLOY CA-725

CONTACT PLATING: GOLD ON THE MATING AREA, TIN-LEAD ON THE CONTACT TAILS, NICKEL UNDERPLATE

346/396 SERIES CARD EDGE CONNECTOR PART NUMBER: 346-028-521-608

**EDAC INC** TORONTO, ONTARIO CANADA

THESE DRAWINGS AND SPECIFICATIONS ARE THE PROPERTY OF EDAC INC.,AND SHALL NOT BE REPRODUCED, OR COPIED OR USED AS THE BASIS FOR THE MANUFACTURE OR SALE OF APPARATUS WITHOUT WRITTEN PERMISSION.