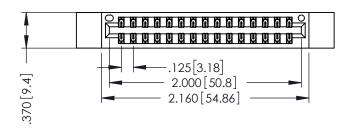

346/396 SERIES CARD EDGE CONNECTOR PART NUMBER: 346-030-520-212

YOUR CONNECTION TO QUALITY & SERVICE

**EDAC INC** TORONTO, ONTARIO CANADA

THESE DRAWINGS AND SPECIFICATIONS ARE THE PROPERTY OF EDAC INC.,AND SHALL NOT BE REPRODUCED, OR COPIED OR USED AS THE BASIS FOR THE MANUFACTURE OR SALE OF APPARATUS WITHOUT WRITTEN PERMISSION.

THIS IS A C.A.D. GENERATED DRAWING DO NOT MAKE MANUAL REVISIONS TO MASTER.

ISSUE NUMBER

ORIGINAL

1

INSULATOR MATERIAL: THERMOPLASTIC POLYESTER, UL 94V-0 CONTACT MATERIAL; COPPER, NICKEL, TIN ALLOY CA-725 CONTACT PLATING: GOLD ON THE MATING AREA, TIN-LEAD ON THE CONTACT TAILS, NICKEL UNDERPLATE