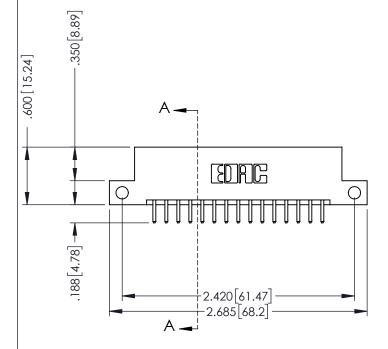

## 346/396 SERIES CARD EDGE CONNECTOR CONTACT CODE 555,556,558,559,560 DIMENSIONS

YOUR CONNECTION TO QUALITY & SERVICE

**EDAC INC** TORONTO, ONTARIO CANADA

THESE DRAWINGS AND SPECIFICATIONS ARE THE PROPERTY OF EDAC INC.,AND SHALL NOT BE REPRODUCED, OR COPIED OR USED AS THE BASIS FOR THE MANUFACTURE OR SALE OF APPARATUS WITHOUT WRITTEN PERMISSION.

## **Contact Code 555**

## **Contact Code 556**

INSULATOR MATERIAL: THERMOPLASTIC POLYESTER, UL 94V-0 CONTACT MATERIAL; COPPER, NICKEL, TIN ALLOY CA-725 CONTACT PLATING: GOLD ON THE MATING AREA, TIN-LEAD

ON THE CONTACT TAILS, NICKEL UNDERPLATE