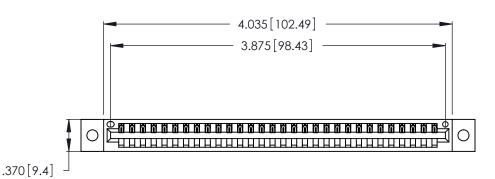

<u>Contact Dimensions:</u>
526-P.C. Tail .018 Sq. (0.46 Sq.) - Tail LG. =.350 (8.89)
.125 (3.18) Contact Spacing x .250 (6.35) Row Spacing

THIS IS A C.A.D. GENERATED DRAWING DO NOT MAKE MANUAL REVISIONS TO MASTER.

Card Slot Accepts .054 [1.37] to .070 [1.78] Thick P.C. Board .330 [8.38] Card Slot .160 [4.07] Point of Contact

- INSULATOR MATERIAL: THERMOPLASTIC POLYESTER, UL 94V-0 CONTACT MATERIAL; COPPER, NICKEL, TIN ALLOY CA-725
- CONTACT PLATING: GOLD ON THE MATING AREA, TIN-LEAD ON THE CONTACT TAILS, NICKEL UNDERPLATE

346/396 SERIES CARD EDGE CONNECTOR PART NUMBER: 346-030-526-602

**EDAC INC** TORONTO, ONTARIO CANADA

THESE DRAWINGS AND SPECIFICATIONS ARE THE PROPERTY OF EDAC INC.,AND SHALL NOT BE REPRODUCED, OR COPIED OR USED AS THE BASIS FOR THE MANUFACTURE OR SALE OF APPARATUS WITHOUT WRITTEN PERMISSION.