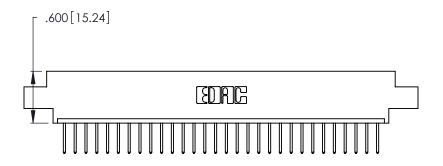

THIS IS A C.A.D. GENERATED DRAWING DO NOT MAKE MANUAL REVISIONS TO MASTER.

ISSUE NUMBER

ORIGINAL

1

**Contact Code 555** 

Contact Code 556

**Contact Code 558** 

**Contact Code 559** 

**Contact Code 560** 

INSULATOR MATERIAL: THERMOPLASTIC POLYESTER, UL 94V-0 CONTACT MATERIAL; COPPER, NICKEL, TIN ALLOY CA-725 CONTACT PLATING: GOLD ON THE MATING AREA, TIN-LEAD ON THE CONTACT TAILS, NICKEL UNDERPLATE

346/396 SERIES CARD EDGE CONNECTOR CONTACT CODE 555,556,558,559,560 DIMENSIONS

YOUR CONNECTION TO QUALITY & SERVICE

**EDAC INC** TORONTO, ONTARIO CANADA

THESE DRAWINGS AND SPECIFICATIONS ARE THE PROPERTY OF EDAC INC.,AND SHALL NOT BE REPRODUCED, OR COPIED OR USED AS THE BASIS FOR THE MANUFACTURE OR SALE OF APPARATUS WITHOUT WRITTEN PERMISSION.