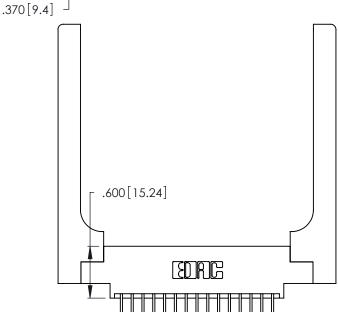

1

**Contact Code 555** 

Contact Code 556

**Contact Code 558** 

**Contact Code 559** 

**Contact Code 560** 

INSULATOR MATERIAL: THERMOPLASTIC POLYESTER, UL 94V-0 CONTACT MATERIAL; COPPER, NICKEL, TIN ALLOY CA-725 CONTACT PLATING: GOLD ON THE MATING AREA, TIN-LEAD

ON THE CONTACT TAILS, NICKEL UNDERPLATE

346/396 SERIES CARD EDGE CONNECTOR CONTACT CODE 555,556,558,559,560 DIMENSIONS

YOUR CONNECTION TO QUALITY & SERVICE

**EDAC INC** TORONTO, ONTARIO CANADA

THESE DRAWINGS AND SPECIFICATIONS ARE THE PROPERTY OF EDAC INC.,AND SHALL NOT BE REPRODUCED, OR COPIED OR USED AS THE BASIS FOR THE MANUFACTURE OR SALE OF APPARATUS WITHOUT WRITTEN PERMISSION.