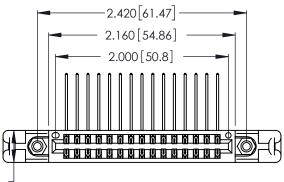

Contact Dimensions:
558-90 Degree Bend (Code 541 Contacts)
See Sheet 2 for Contact Code 555, 556, 558, 559, 560 Dimensions

346/396 SERIES CARD EDGE CONNECTOR PART NUMBER: 346-030-558-858

YOUR CONNECTION TO QUALITY & SERVICE

Card Slot Accepts .054 [1.37] to .070 [1.78] Thick P.C. Board

.330 [8.38] Card Slot .160 [4.07] Point of Contact

INSULATOR MATERIAL: THERMOPLASTIC POLYESTER, UL 94V-0 CONTACT MATERIAL; COPPER, NICKEL, TIN ALLOY CA-725

CONTACT PLATING: GOLD ON THE MATING AREA, TIN-LEAD ON THE CONTACT TAILS, NICKEL UNDERPLATE

ISSUE NUMBER ORIGINAL 1

THIS IS A C.A.D. GENERATED DRAWING DO NOT MAKE MANUAL REVISIONS TO MASTER.

ISSUE NUMBER

ORIGINAL