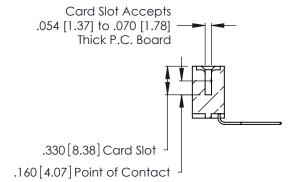

Contact Dimensions:
559-90 Degree Bend (Code 541 Contacts)
See Sheet 2 for Contact Code 555, 556, 558, 559, 560 Dimensions

THIS IS A C.A.D. GENERATED DRAWING DO NOT MAKE MANUAL REVISIONS TO MASTER.

INSULATOR MATERIAL: THERMOPLASTIC POLYESTER, UL 94V-0 CONTACT MATERIAL; COPPER, NICKEL, TIN ALLOY CA-725

CONTACT PLATING: GOLD ON THE MATING AREA, TIN-LEAD ON THE CONTACT TAILS, NICKEL UNDERPLATE

346/396 SERIES CARD EDGE CONNECTOR PART NUMBER: 346-034-559-603

YOUR CONNECTION TO QUALITY & SERVICE

**EDAC INC** TORONTO, ONTARIO CANADA