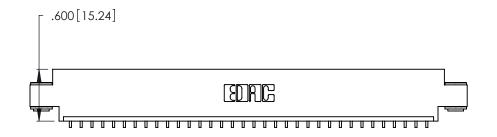

Contact Dimensions:
559-90 Degree Bend (Code 541 Contacts)
See Sheet 2 for Contact Code 555, 556, 558, 559, 560 Dimensions

THIS IS A C.A.D. GENERATED DRAWING DO NOT MAKE MANUAL REVISIONS TO MASTER.

INSULATOR MATERIAL: THERMOPLASTIC POLYESTER, UL 94V-0 CONTACT MATERIAL; COPPER, NICKEL, TIN ALLOY CA-725

CONTACT PLATING: GOLD ON THE MATING AREA, TIN-LEAD ON THE CONTACT TAILS, NICKEL UNDERPLATE

346/396 SERIES CARD EDGE CONNECTOR PART NUMBER: 346-034-559-603

YOUR CONNECTION TO QUALITY & SERVICE

**EDAC INC** TORONTO, ONTARIO CANADA