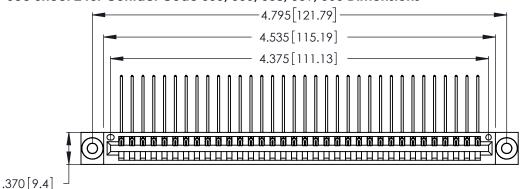

Contact Dimensions:
559-90 Degree Bend (Code 541 Contacts)
See Sheet 2 for Contact Code 555, 556, 558, 559, 560 Dimensions

THIS IS A C.A.D. GENERATED DRAWING DO NOT MAKE MANUAL REVISIONS TO MASTER.

INSULATOR MATERIAL: THERMOPLASTIC POLYESTER, UL 94V-0 CONTACT MATERIAL; COPPER, NICKEL, TIN ALLOY CA-725

CONTACT PLATING: GOLD ON THE MATING AREA, TIN-LEAD ON THE CONTACT TAILS, NICKEL UNDERPLATE

346/396 SERIES CARD EDGE CONNECTOR PART NUMBER: 346-034-559-603

YOUR CONNECTION TO QUALITY & SERVICE

**EDAC INC** TORONTO, ONTARIO CANADA