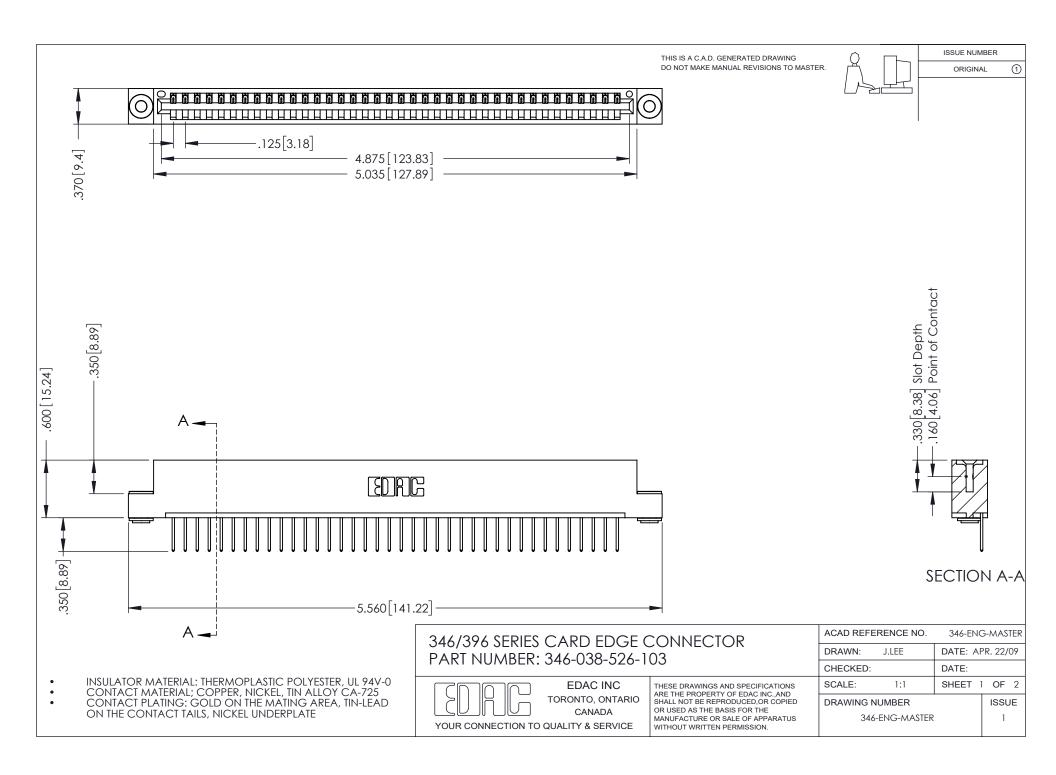

## **Contact Code 556**

INSULATOR MATERIAL: THERMOPLASTIC POLYESTER, UL 94V-0 CONTACT MATERIAL; COPPER, NICKEL, TIN ALLOY CA-725 CONTACT PLATING: GOLD ON THE MATING AREA, TIN-LEAD

ON THE CONTACT TAILS, NICKEL UNDERPLATE

## 346/396 SERIES CARD EDGE CONNECTOR CONTACT CODE 555,556,558,559,560 DIMENSIONS

YOUR CONNECTION TO QUALITY & SERVICE

**EDAC INC** TORONTO, ONTARIO CANADA

THESE DRAWINGS AND SPECIFICATIONS ARE THE PROPERTY OF EDAC INC.,AND SHALL NOT BE REPRODUCED, OR COPIED OR USED AS THE BASIS FOR THE MANUFACTURE OR SALE OF APPARATUS WITHOUT WRITTEN PERMISSION.