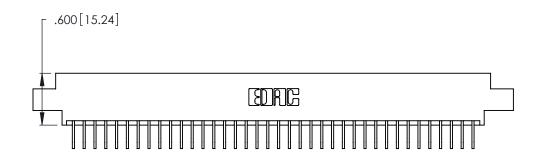

346/396 SERIES CARD EDGE CONNECTOR PART NUMBER: 346-038-558-608

**EDAC INC** TORONTO, ONTARIO CANADA

THESE DRAWINGS AND SPECIFICATIONS ARE THE PROPERTY OF EDAC INC., AND SHALL NOT BE REPRODUCED, OR COPIED OR USED AS THE BASIS FOR THE MANUFACTURE OR SALE OF APPARATUS WITHOUT WRITTEN PERMISSION.

Contact Dimensions:
558-90 Degree Bend (Code 541 Contacts)
See Sheet 2 for Contact Code 555, 556, 558, 559, 560 Dimensions -5.295 [134.49] 5.035[127.89] -4.875[123.83] —

THIS IS A C.A.D. GENERATED DRAWING DO NOT MAKE MANUAL REVISIONS TO MASTER.