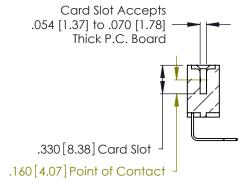

INSULATOR MATERIAL: THERMOPLASTIC POLYESTER, UL 94V-0 CONTACT MATERIAL; COPPER, NICKEL, TIN\_ALLOY CA-725

.370 [9.4]

CONTACT PLATING: GOLD ON THE MATING AREA, TIN-LEAD ON THE CONTACT TAILS, NICKEL UNDERPLATE

Contact Code 560

INSULATOR MATERIAL: THERMOPLASTIC POLYESTER, UL 94V-0 CONTACT MATERIAL; COPPER, NICKEL, TIN ALLOY CA-725 CONTACT PLATING: GOLD ON THE MATING AREA, TIN-LEAD

ON THE CONTACT TAILS, NICKEL UNDERPLATE