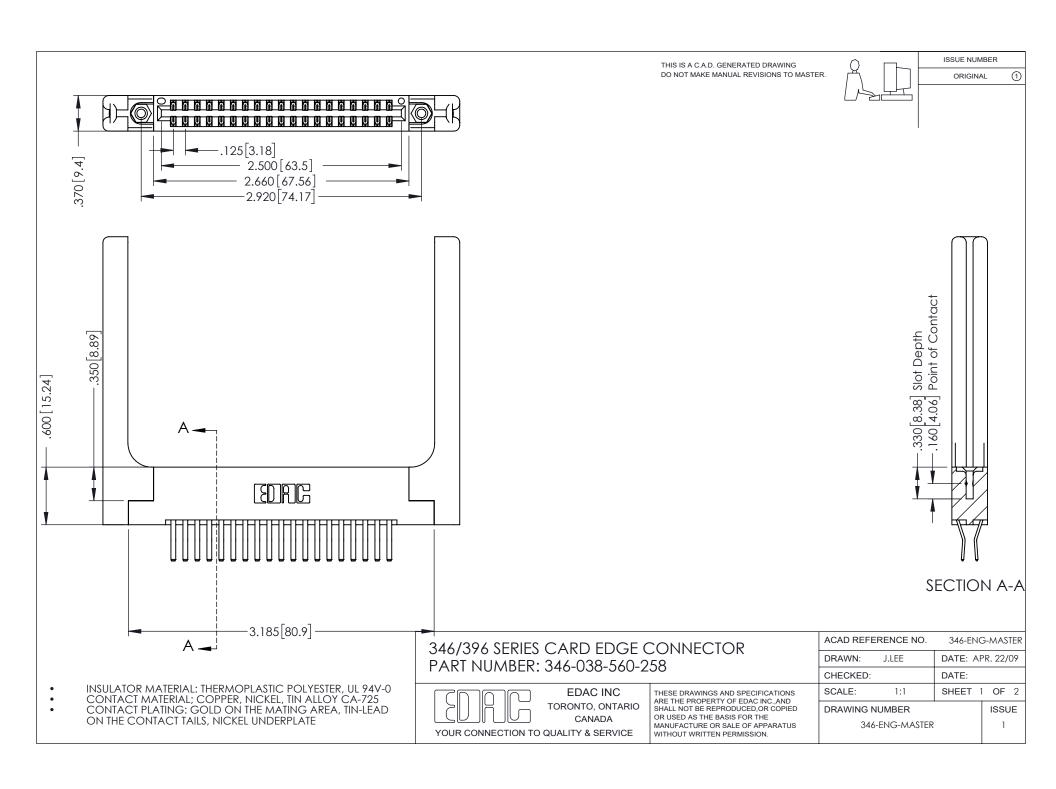

## **Contact Code 556**

INSULATOR MATERIAL: THERMOPLASTIC POLYESTER, UL 94V-0 CONTACT MATERIAL; COPPER, NICKEL, TIN ALLOY CA-725 CONTACT PLATING: GOLD ON THE MATING AREA, TIN-LEAD

ON THE CONTACT TAILS, NICKEL UNDERPLATE

## 346/396 SERIES CARD EDGE CONNECTOR CONTACT CODE 555,556,558,559,560 DIMENSIONS

YOUR CONNECTION TO QUALITY & SERVICE

**EDAC INC** TORONTO, ONTARIO CANADA

THESE DRAWINGS AND SPECIFICATIONS ARE THE PROPERTY OF EDAC INC.,AND SHALL NOT BE REPRODUCED, OR COPIED OR USED AS THE BASIS FOR THE MANUFACTURE OR SALE OF APPARATUS WITHOUT WRITTEN PERMISSION.