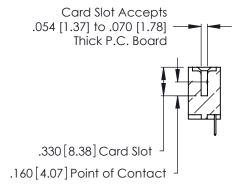

346/396 SERIES CARD EDGE CONNECTOR CONTACT CODE 555,556,558,559,560 DIMENSIONS

YOUR CONNECTION TO QUALITY & SERVICE

**EDAC INC** TORONTO, ONTARIO CANADA

THESE DRAWINGS AND SPECIFICATIONS ARE THE PROPERTY OF EDAC INC.,AND SHALL NOT BE REPRODUCED, OR COPIED OR USED AS THE BASIS FOR THE MANUFACTURE OR SALE OF APPARATUS WITHOUT WRITTEN PERMISSION.

**Contact Code 560** 

INSULATOR MATERIAL: THERMOPLASTIC POLYESTER, UL 94V-0 CONTACT MATERIAL; COPPER, NICKEL, TIN ALLOY CA-725 CONTACT PLATING: GOLD ON THE MATING AREA, TIN-LEAD

ON THE CONTACT TAILS, NICKEL UNDERPLATE