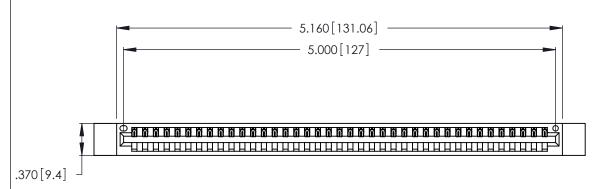

| 346/396 SERIES CARD EDGE CONNECTOR |
|------------------------------------|
| PART NUMBER: 346-039-520-112       |

**EDAC INC** TORONTO, ONTARIO CANADA

THESE DRAWINGS AND SPECIFICATIONS ARE THE PROPERTY OF EDAC INC., AND SHALL NOT BE REPRODUCED, OR COPIED OR USED AS THE BASIS FOR THE MANUFACTURE OR SALE OF APPARATUS WITHOUT WRITTEN PERMISSION.

<u>Contact Dimensions:</u>
520-P.C. Tail .030x.018 (0.76x0.46) - Tail LG. = .175 (4.45) .125 (3.18) Contact Spacing x .250 (6.35) Row Spacing

THIS IS A C.A.D. GENERATED DRAWING DO NOT MAKE MANUAL REVISIONS TO MASTER.

.600 [15.24]

- INSULATOR MATERIAL: THERMOPLASTIC POLYESTER, UL 94V-0 CONTACT MATERIAL; COPPER, NICKEL, TIN\_ALLOY CA-725
- CONTACT PLATING: GOLD ON THE MATING AREA, TIN-LEAD ON THE CONTACT TAILS, NICKEL UNDERPLATE