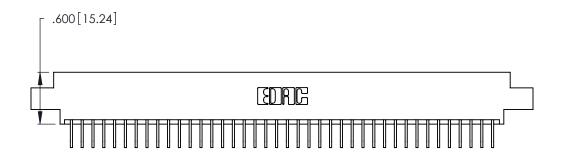

| 346/396 SERIES CARD EDGE CONNECTO | k |
|-----------------------------------|---|
| PART NUMBER: 346-040-558-604      |   |

YOUR CONNECTION TO QUALITY & SERVICE

**EDAC INC** TORONTO, ONTARIO CANADA

THESE DRAWINGS AND SPECIFICATIONS ARE THE PROPERTY OF EDAC INC.,AND SHALL NOT BE REPRODUCED, OR COPIED OR USED AS THE BASIS FOR THE MANUFACTURE OR SALE OF APPARATUS WITHOUT WRITTEN PERMISSION.

346/396 SERIES CARD EDGE CONNECTOR CONTACT CODE 555,556,558,559,560 DIMENSIONS

YOUR CONNECTION TO QUALITY & SERVICE

**EDAC INC** TORONTO, ONTARIO CANADA

THESE DRAWINGS AND SPECIFICATIONS ARE THE PROPERTY OF EDAC INC.,AND SHALL NOT BE REPRODUCED, OR COPIED OR USED AS THE BASIS FOR THE MANUFACTURE OR SALE OF APPARATUS WITHOUT WRITTEN PERMISSION.