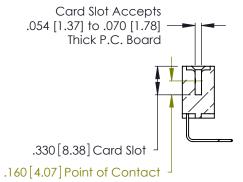

Contact Dimensions:
558-90 Degree Bend (Code 541 Contacts)
See Sheet 2 for Contact Code 555, 556, 558, 559, 560 Dimensions -5.545[140.84]-- 5.285 [134.24] — 5.125[130.18] —

THIS IS A C.A.D. GENERATED DRAWING DO NOT MAKE MANUAL REVISIONS TO MASTER.