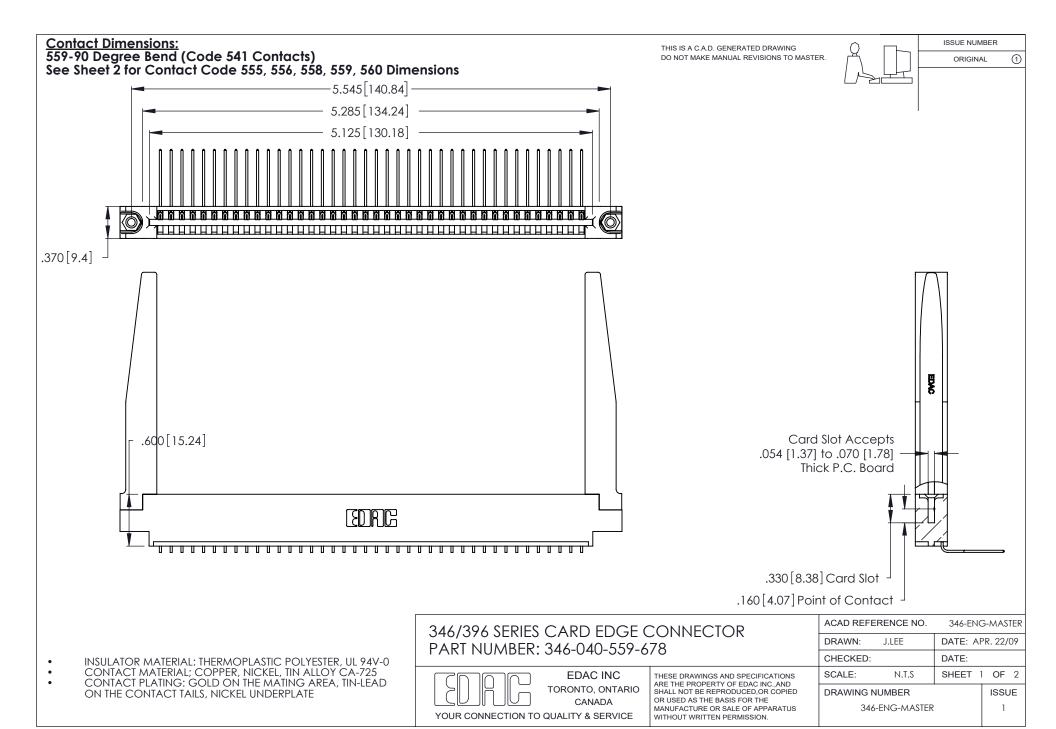

THIS IS A C.A.D. GENERATED DRAWING DO NOT MAKE MANUAL REVISIONS TO MASTER.

ISSUE NUMBER

ORIGINAL

1

**Contact Code 555** 

Contact Code 556

**Contact Code 558** 

**Contact Code 559** 

Contact Code 560

INSULATOR MATERIAL: THERMOPLASTIC POLYESTER, UL 94V-0 CONTACT MATERIAL; COPPER, NICKEL, TIN ALLOY CA-725 CONTACT PLATING: GOLD ON THE MATING AREA, TIN-LEAD

ON THE CONTACT TAILS, NICKEL UNDERPLATE

346/396 SERIES CARD EDGE CONNECTOR CONTACT CODE 555,556,558,559,560 DIMENSIONS

YOUR CONNECTION TO QUALITY & SERVICE

**EDAC INC** TORONTO, ONTARIO CANADA

THESE DRAWINGS AND SPECIFICATIONS ARE THE PROPERTY OF EDAC INC.,AND SHALL NOT BE REPRODUCED, OR COPIED OR USED AS THE BASIS FOR THE MANUFACTURE OR SALE OF APPARATUS WITHOUT WRITTEN PERMISSION.