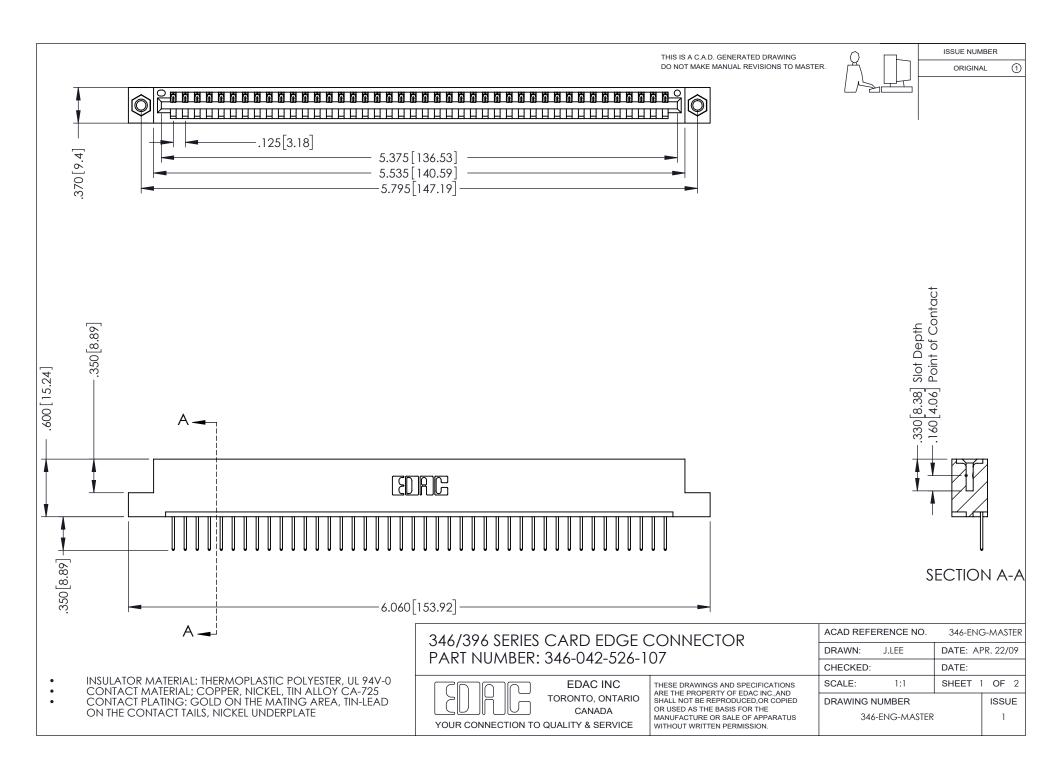

## **Contact Code 556**

INSULATOR MATERIAL: THERMOPLASTIC POLYESTER, UL 94V-0 CONTACT MATERIAL; COPPER, NICKEL, TIN ALLOY CA-725 CONTACT PLATING: GOLD ON THE MATING AREA, TIN-LEAD

ON THE CONTACT TAILS, NICKEL UNDERPLATE

## 346/396 SERIES CARD EDGE CONNECTOR CONTACT CODE 555,556,558,559,560 DIMENSIONS

YOUR CONNECTION TO QUALITY & SERVICE

**EDAC INC** TORONTO, ONTARIO CANADA

THESE DRAWINGS AND SPECIFICATIONS ARE THE PROPERTY OF EDAC INC.,AND SHALL NOT BE REPRODUCED, OR COPIED OR USED AS THE BASIS FOR THE MANUFACTURE OR SALE OF APPARATUS WITHOUT WRITTEN PERMISSION.