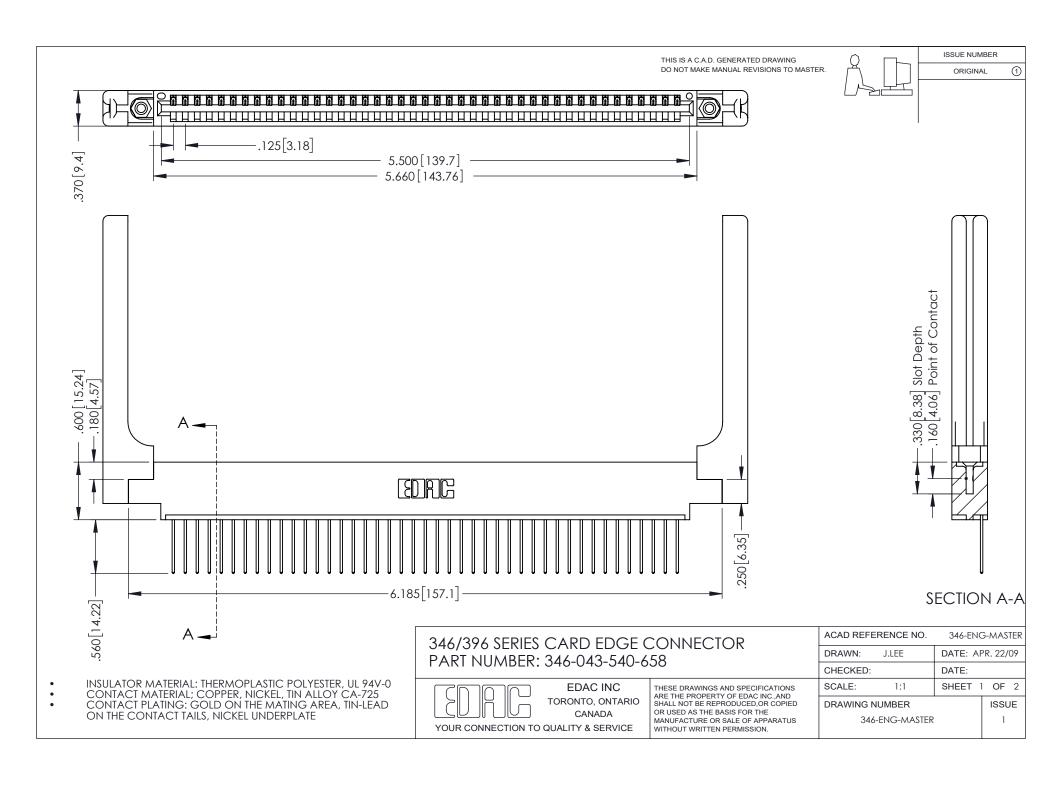

ISSUE NUMBER ORIGINAL 1

## **Contact Code 556**

INSULATOR MATERIAL: THERMOPLASTIC POLYESTER, UL 94V-0 CONTACT MATERIAL; COPPER, NICKEL, TIN ALLOY CA-725 CONTACT PLATING: GOLD ON THE MATING AREA, TIN-LEAD

ON THE CONTACT TAILS, NICKEL UNDERPLATE

## 346/396 SERIES CARD EDGE CONNECTOR CONTACT CODE 555,556,558,559,560 DIMENSIONS

YOUR CONNECTION TO QUALITY & SERVICE

**EDAC INC** TORONTO, ONTARIO CANADA

THESE DRAWINGS AND SPECIFICATIONS ARE THE PROPERTY OF EDAC INC.,AND SHALL NOT BE REPRODUCED, OR COPIED OR USED AS THE BASIS FOR THE MANUFACTURE OR SALE OF APPARATUS WITHOUT WRITTEN PERMISSION.

|  | ACAD REFERENCE NO. | 346-ENG-MASTER   |
|--|--------------------|------------------|
|  | DRAWN: J.LEE       | DATE: APR. 22/09 |
|  | CHECKED:           | DATE:            |
|  | SCALE: 1:1         | SHEET 2 OF 2     |
|  | DRAWING NUMBER     | ISSUE            |
|  | 346-ENG-MASTER     | 1                |