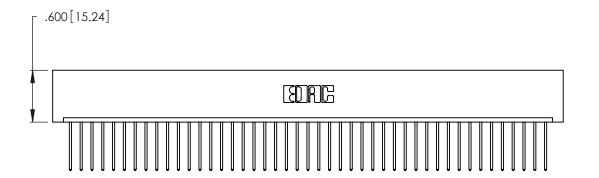

346/396 SERIES CARD EDGE CONNECTOR PART NUMBER: 346-045-540-101

**EDAC INC** TORONTO, ONTARIO CANADA

THESE DRAWINGS AND SPECIFICATIONS ARE THE PROPERTY OF EDAC INC., AND SHALL NOT BE REPRODUCED, OR COPIED OR USED AS THE BASIS FOR THE MANUFACTURE OR SALE OF APPARATUS WITHOUT WRITTEN PERMISSION.

ISSUE NUMBER ORIGINAL

1

- INSULATOR MATERIAL: THERMOPLASTIC POLYESTER, UL 94V-0 CONTACT MATERIAL; COPPER, NICKEL, TIN ALLOY CA-725
- CONTACT PLATING: GOLD ON THE MATING AREA, TIN-LEAD ON THE CONTACT TAILS, NICKEL UNDERPLATE