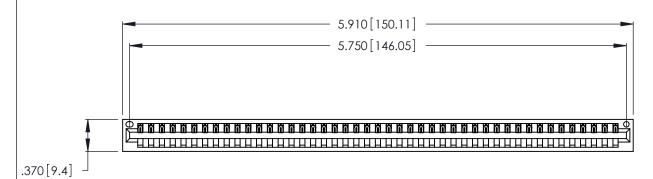

346/396 SERIES CARD EDGE CONNECTOR PART NUMBER: 346-045-540-101

**EDAC INC** TORONTO, ONTARIO CANADA

THESE DRAWINGS AND SPECIFICATIONS ARE THE PROPERTY OF EDAC INC., AND SHALL NOT BE REPRODUCED, OR COPIED OR USED AS THE BASIS FOR THE MANUFACTURE OR SALE OF APPARATUS WITHOUT WRITTEN PERMISSION.

<u>Contact Dimensions:</u>
540-Wire Wrap .025 Sq. (0.64 Sq.) - Tail LG. =.560 (14.22)
.125 (3.18) Contact Spacing x .250 (6.35) Row Spacing

THIS IS A C.A.D. GENERATED DRAWING DO NOT MAKE MANUAL REVISIONS TO MASTER.