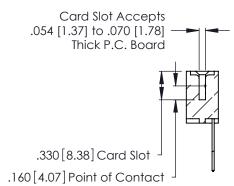

346/396 SERIES CARD EDGE CONNECTOR CONTACT CODE 555,556,558,559,560 DIMENSIONS

YOUR CONNECTION TO QUALITY & SERVICE

**EDAC INC** TORONTO, ONTARIO CANADA

THESE DRAWINGS AND SPECIFICATIONS ARE THE PROPERTY OF EDAC INC.,AND SHALL NOT BE REPRODUCED, OR COPIED OR USED AS THE BASIS FOR THE MANUFACTURE OR SALE OF APPARATUS WITHOUT WRITTEN PERMISSION.

**Contact Code 560** 

INSULATOR MATERIAL: THERMOPLASTIC POLYESTER, UL 94V-0 CONTACT MATERIAL; COPPER, NICKEL, TIN ALLOY CA-725 CONTACT PLATING: GOLD ON THE MATING AREA, TIN-LEAD ON THE CONTACT TAILS, NICKEL UNDERPLATE