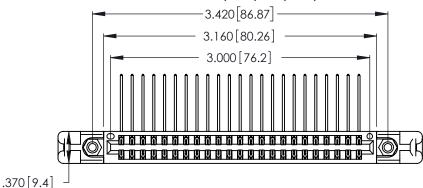

Contact Dimensions:
559-90 Degree Bend (Code 541 Contacts)
See Sheet 2 for Contact Code 555, 556, 558, 559, 560 Dimensions

THIS IS A C.A.D. GENERATED DRAWING DO NOT MAKE MANUAL REVISIONS TO MASTER.

1

INSULATOR MATERIAL: THERMOPLASTIC POLYESTER, UL 94V-0 CONTACT MATERIAL; COPPER, NICKEL, TIN ALLOY CA-725

CONTACT PLATING: GOLD ON THE MATING AREA, TIN-LEAD ON THE CONTACT TAILS, NICKEL UNDERPLATE

| 346/396 SERIES CARD EDGE CONNECTOR |
|------------------------------------|
| PART NUMBER: 346-046-559-258       |

YOUR CONNECTION TO QUALITY & SERVICE

**EDAC INC** TORONTO, ONTARIO CANADA

THESE DRAWINGS AND SPECIFICATIONS ARE THE PROPERTY OF EDAC INC.,AND SHALL NOT BE REPRODUCED, OR COPIED OR USED AS THE BASIS FOR THE MANUFACTURE OR SALE OF APPARATUS WITHOUT WRITTEN PERMISSION.