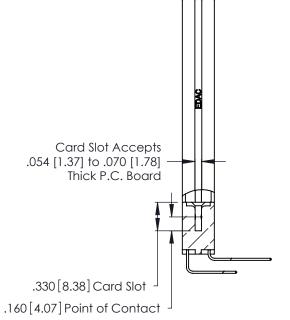

THIS IS A C.A.D. GENERATED DRAWING DO NOT MAKE MANUAL REVISIONS TO MASTER.

ISSUE NUMBER

ORIGINAL

1

**Contact Code 555** 

Contact Code 556

**Contact Code 558** 

**Contact Code 559** 

Contact Code 560

INSULATOR MATERIAL: THERMOPLASTIC POLYESTER, UL 94V-0 CONTACT MATERIAL; COPPER, NICKEL, TIN ALLOY CA-725 CONTACT PLATING: GOLD ON THE MATING AREA, TIN-LEAD

ON THE CONTACT TAILS, NICKEL UNDERPLATE

346/396 SERIES CARD EDGE CONNECTOR CONTACT CODE 555,556,558,559,560 DIMENSIONS

YOUR CONNECTION TO QUALITY & SERVICE

**EDAC INC** TORONTO, ONTARIO CANADA

THESE DRAWINGS AND SPECIFICATIONS ARE THE PROPERTY OF EDAC INC.,AND SHALL NOT BE REPRODUCED, OR COPIED OR USED AS THE BASIS FOR THE MANUFACTURE OR SALE OF APPARATUS WITHOUT WRITTEN PERMISSION.