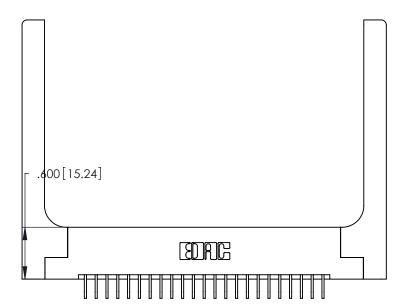

Contact Dimensions:
559-90 Degree Bend (Code 541 Contacts)
See Sheet 2 for Contact Code 555, 556, 558, 559, 560 Dimensions

THIS IS A C.A.D. GENERATED DRAWING DO NOT MAKE MANUAL REVISIONS TO MASTER.

1

INSULATOR MATERIAL: THERMOPLASTIC POLYESTER, UL 94V-0 CONTACT MATERIAL; COPPER, NICKEL, TIN ALLOY CA-725

CONTACT PLATING: GOLD ON THE MATING AREA, TIN-LEAD ON THE CONTACT TAILS, NICKEL UNDERPLATE

| 346/396 SERIES CARD EDGE CONNECTOR |
|------------------------------------|
| PART NUMBER: 346-046-559-258       |

YOUR CONNECTION TO QUALITY & SERVICE

**EDAC INC** TORONTO, ONTARIO CANADA

THESE DRAWINGS AND SPECIFICATIONS ARE THE PROPERTY OF EDAC INC.,AND SHALL NOT BE REPRODUCED, OR COPIED OR USED AS THE BASIS FOR THE MANUFACTURE OR SALE OF APPARATUS WITHOUT WRITTEN PERMISSION.