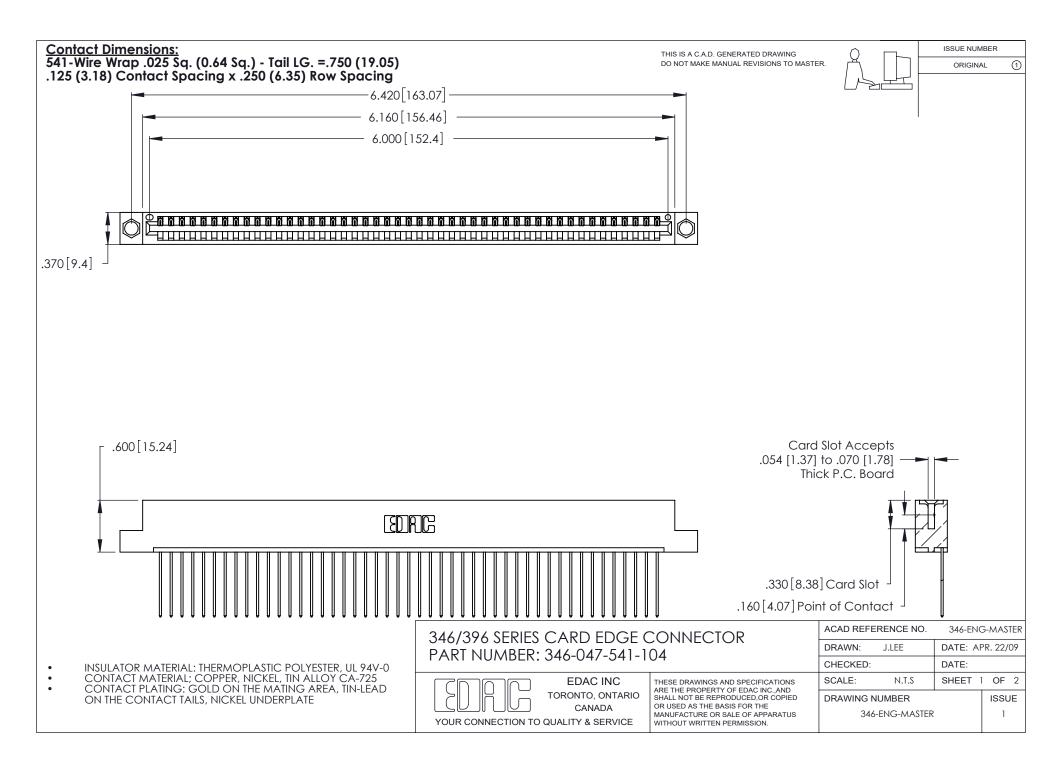

THIS IS A C.A.D. GENERATED DRAWING DO NOT MAKE MANUAL REVISIONS TO MASTER.

ISSUE NUMBER

ORIGINAL

1

**Contact Code 555** 

Contact Code 556

**Contact Code 558** 

**Contact Code 559** 

Contact Code 560

INSULATOR MATERIAL: THERMOPLASTIC POLYESTER, UL 94V-0 CONTACT MATERIAL; COPPER, NICKEL, TIN ALLOY CA-725 CONTACT PLATING: GOLD ON THE MATING AREA, TIN-LEAD

ON THE CONTACT TAILS, NICKEL UNDERPLATE

346/396 SERIES CARD EDGE CONNECTOR CONTACT CODE 555,556,558,559,560 DIMENSIONS

YOUR CONNECTION TO QUALITY & SERVICE

**EDAC INC** TORONTO, ONTARIO CANADA

THESE DRAWINGS AND SPECIFICATIONS ARE THE PROPERTY OF EDAC INC.,AND SHALL NOT BE REPRODUCED, OR COPIED OR USED AS THE BASIS FOR THE MANUFACTURE OR SALE OF APPARATUS WITHOUT WRITTEN PERMISSION.