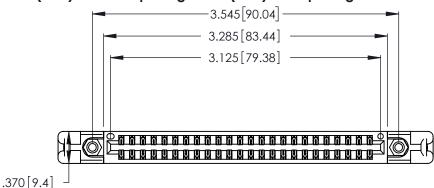

<u>Contact Dimensions:</u>
522-P.C. Tail .025 Sq. (0.64 Sq.) - Tail LG. =.440 (11.18)
.125 (3.18) Contact Spacing x .250 (6.35) Row Spacing

THIS IS A C.A.D. GENERATED DRAWING DO NOT MAKE MANUAL REVISIONS TO MASTER.

Card Slot Accepts

.054 [1.37] to .070 [1.78] Thick P.C. Board

ISSUE NUMBER

ORIGINAL

1

.330 [8.38] Card Slot .160 [4.07] Point of Contact

346/396 SERIES CARD EDGE CONNECTOR PART NUMBER: 346-048-522-258

YOUR CONNECTION TO QUALITY & SERVICE