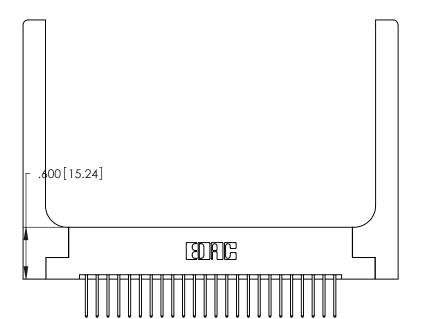

Card Slot Accepts

.054 [1.37] to .070 [1.78] Thick P.C. Board

ISSUE NUMBER

ORIGINAL

1

.330 [8.38] Card Slot .160 [4.07] Point of Contact

346/396 SERIES CARD EDGE CONNECTOR PART NUMBER: 346-048-522-258

YOUR CONNECTION TO QUALITY & SERVICE