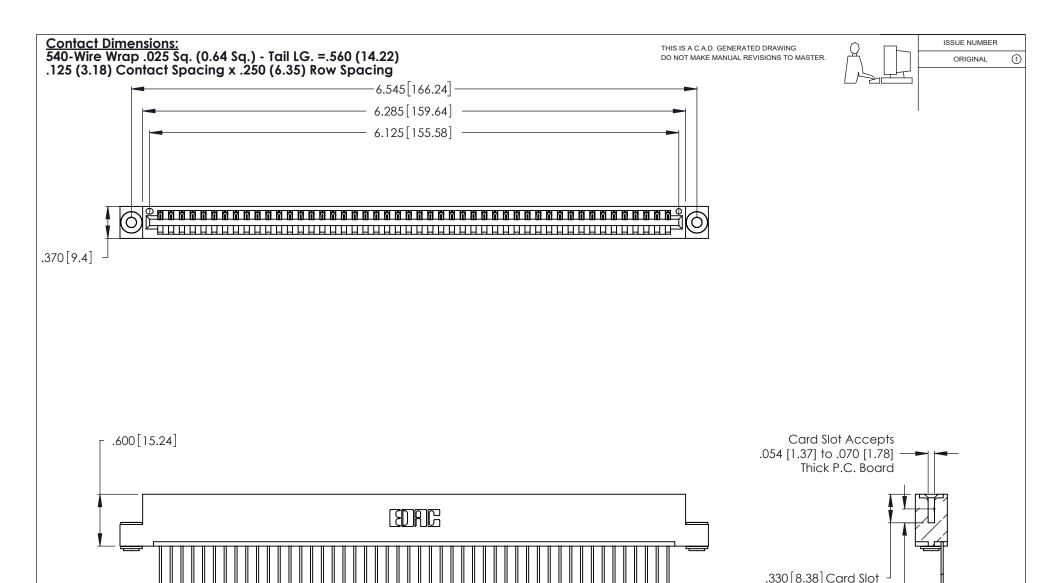

INSULATOR MATERIAL: THERMOPLASTIC POLYESTER, UL 94V-0 CONTACT MATERIAL; COPPER, NICKEL, TIN ALLOY CA-725

CONTACT PLATING: GOLD ON THE MATING AREA, TIN-LEAD ON THE CONTACT TAILS, NICKEL UNDERPLATE

| 346/396 SERIES CARD EDGE CONNECTOR |
|------------------------------------|
| PART NUMBER: 346-048-540-103       |

YOUR CONNECTION TO QUALITY & SERVICE

**EDAC INC** TORONTO, ONTARIO CANADA

THESE DRAWINGS AND SPECIFICATIONS ARE THE PROPERTY OF EDAC INC., AND SHALL NOT BE REPRODUCED, OR COPIED OR USED AS THE BASIS FOR THE MANUFACTURE OR SALE OF APPARATUS WITHOUT WRITTEN PERMISSION.