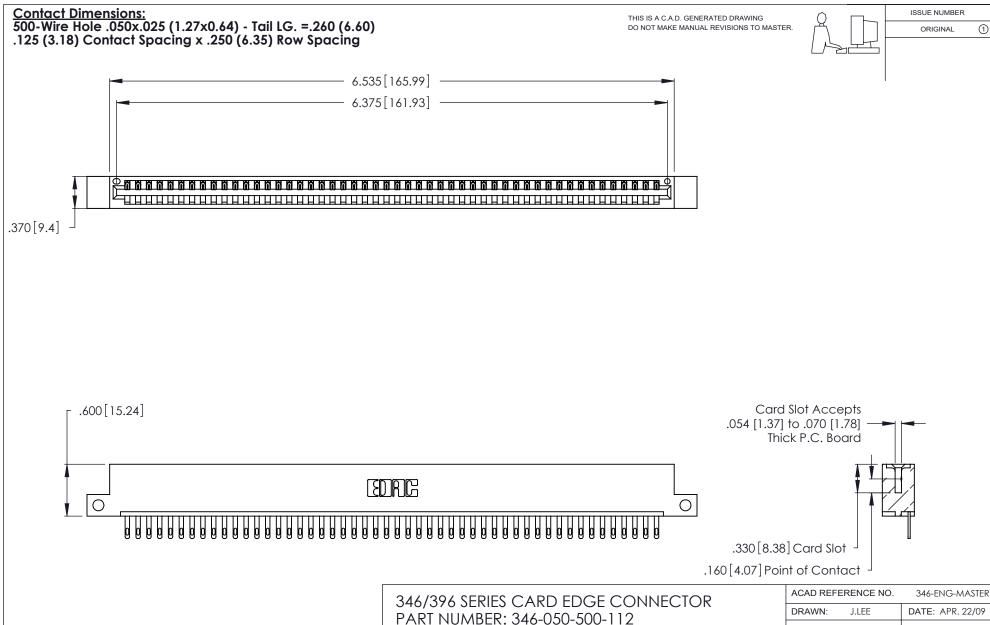

- INSULATOR MATERIAL: THERMOPLASTIC POLYESTER, UL 94V-0 CONTACT MATERIAL; COPPER, NICKEL, TIN ALLOY CA-725
- CONTACT PLATING: GOLD ON THE MATING AREA, TIN-LEAD ON THE CONTACT TAILS, NICKEL UNDERPLATE

PART NUMBER: 346-050-500-112

| ACAD REFERENCE NO. |       | 346-ENG-MASTER   |       |
|--------------------|-------|------------------|-------|
| DRAWN: J.LEE       |       | DATE: APR. 22/09 |       |
| CHECKED:           |       | DATE:            |       |
| SCALE:             | N.T.S | SHEET 1          | OF 2  |
| DRAWING NUMBER     |       |                  | ISSUE |
| 346-ENG-MASTER     |       |                  | 1     |