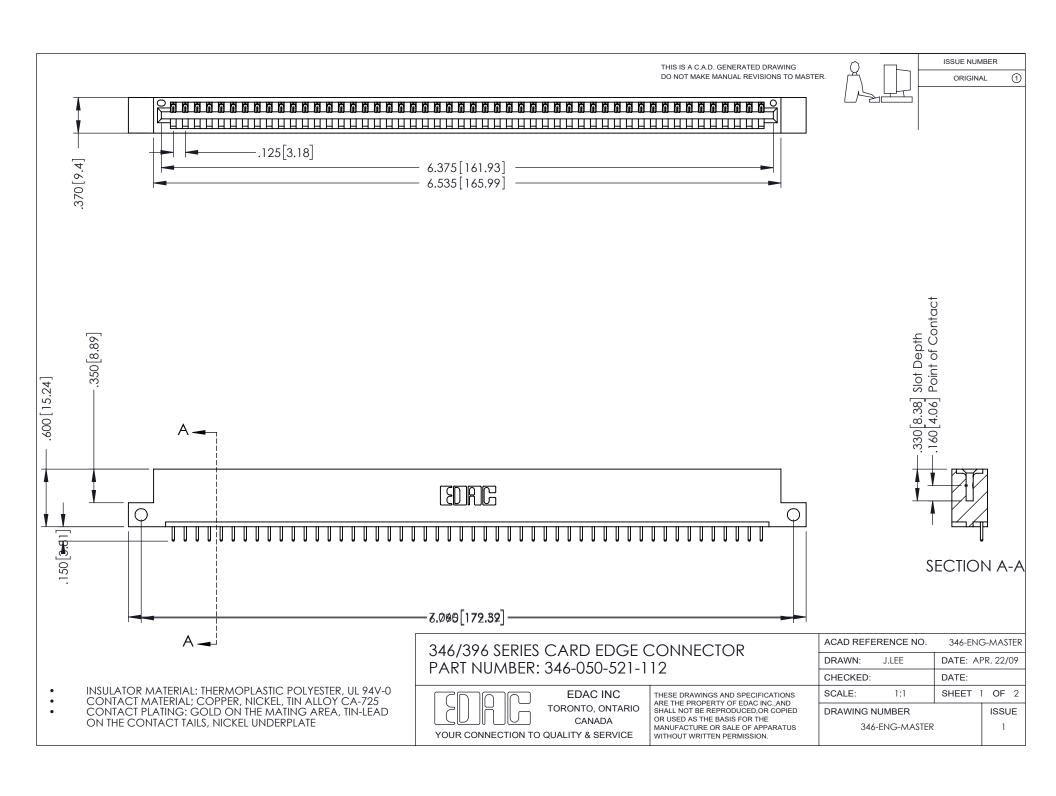

ISSUE NUMBER ORIGINAL 1

## **Contact Code 556**

INSULATOR MATERIAL: THERMOPLASTIC POLYESTER, UL 94V-0 CONTACT MATERIAL; COPPER, NICKEL, TIN ALLOY CA-725 CONTACT PLATING: GOLD ON THE MATING AREA, TIN-LEAD

ON THE CONTACT TAILS, NICKEL UNDERPLATE

## 346/396 SERIES CARD EDGE CONNECTOR CONTACT CODE 555,556,558,559,560 DIMENSIONS

YOUR CONNECTION TO QUALITY & SERVICE

**EDAC INC** TORONTO, ONTARIO CANADA

THESE DRAWINGS AND SPECIFICATIONS ARE THE PROPERTY OF EDAC INC.,AND SHALL NOT BE REPRODUCED, OR COPIED OR USED AS THE BASIS FOR THE MANUFACTURE OR SALE OF APPARATUS WITHOUT WRITTEN PERMISSION.

|  | ACAD REFERENCE NO. | 346-ENG-MASTER   |
|--|--------------------|------------------|
|  | DRAWN: J.LEE       | DATE: APR. 22/09 |
|  | CHECKED:           | DATE:            |
|  | SCALE: 1:1         | SHEET 2 OF 2     |
|  | DRAWING NUMBER     | ISSUE            |
|  | 346-ENG-MASTER     | 1                |