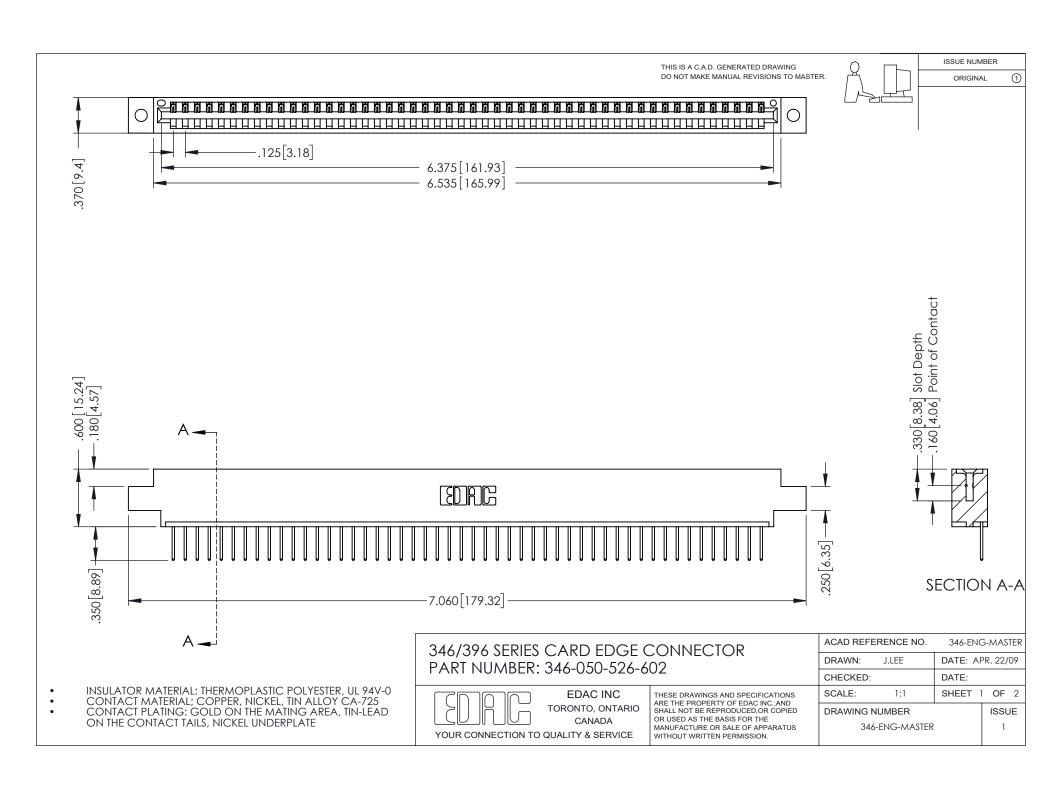

## **Contact Code 556**

INSULATOR MATERIAL: THERMOPLASTIC POLYESTER, UL 94V-0 CONTACT MATERIAL; COPPER, NICKEL, TIN ALLOY CA-725 CONTACT PLATING: GOLD ON THE MATING AREA, TIN-LEAD

ON THE CONTACT TAILS, NICKEL UNDERPLATE

## 346/396 SERIES CARD EDGE CONNECTOR CONTACT CODE 555,556,558,559,560 DIMENSIONS

YOUR CONNECTION TO QUALITY & SERVICE

**EDAC INC** TORONTO, ONTARIO CANADA

THESE DRAWINGS AND SPECIFICATIONS ARE THE PROPERTY OF EDAC INC.,AND SHALL NOT BE REPRODUCED, OR COPIED OR USED AS THE BASIS FOR THE MANUFACTURE OR SALE OF APPARATUS WITHOUT WRITTEN PERMISSION.