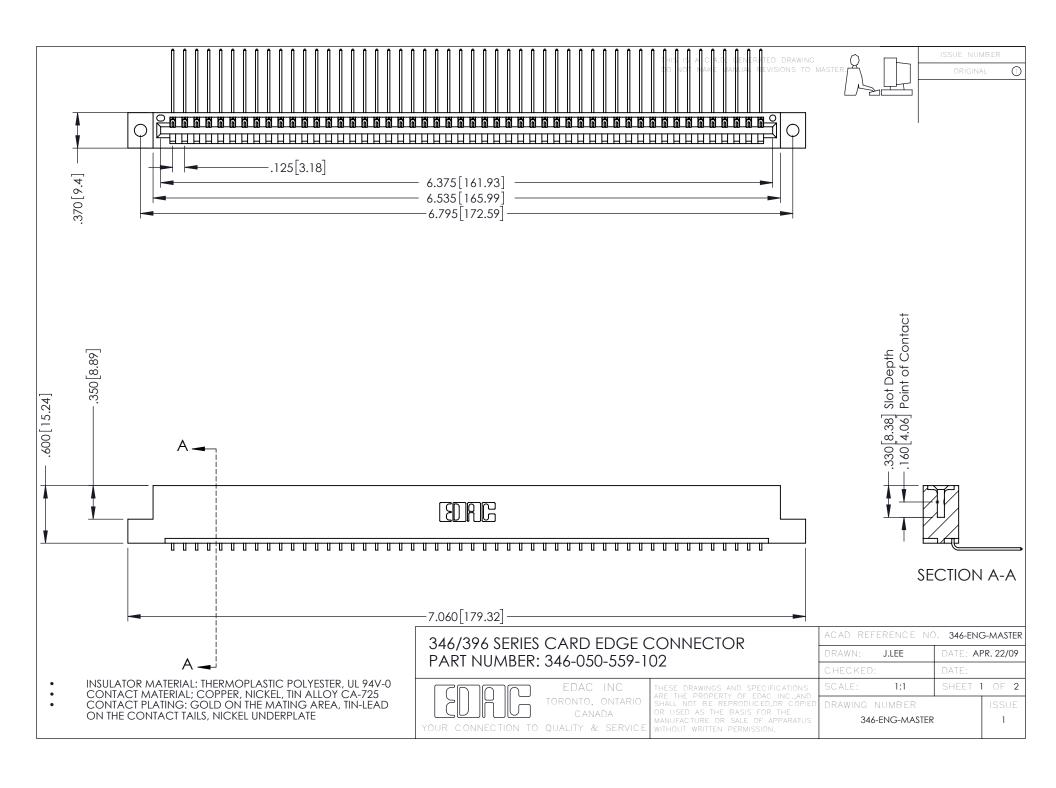

**Contact Code 555** 

**Contact Code 556** 

INSULATOR MATERIAL: THERMOPLASTIC POLYESTER, UL 94V-0 CONTACT MATERIAL; COPPER, NICKEL, TIN ALLOY CA-725

CONTACT PLATING: GOLD ON THE MATING AREA, TIN-LEAD ON THE CONTACT TAILS, NICKEL UNDERPLATE

## 346/396 SERIES CARD EDGE CONNECTOR CONTACT CODE 555,556,558,559,560 DIMENSIONS

YOUR CONNECTION TO QUALITY & SERVICE

|   | ACAD REFERENCE NO. 346-ENG-MASTER |                  |
|---|-----------------------------------|------------------|
|   | DRAWN: J.LEE                      | DATE: APR. 22/09 |
|   | CHECKED:                          | DATE:            |
|   | SCALE: 1:1                        | SHEET 2 OF 2     |
| D | DRAWING NUMBER                    | ISSUE            |

346-ENG-MASTER