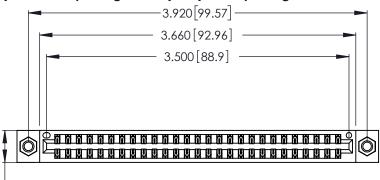

<u>Contact Dimensions:</u>
526-P.C. Tail .018 Sq. (0.46 Sq.) - Tail LG. =.350 (8.89)
.125 (3.18) Contact Spacing x .250 (6.35) Row Spacing

.370 [9.4]

.600 [15.24] EDING

THIS IS A C.A.D. GENERATED DRAWING DO NOT MAKE MANUAL REVISIONS TO MASTER.

ISSUE NUMBER ORIGINAL 1

Card Slot Accepts .054 [1.37] to .070 [1.78] Thick P.C. Board

.330 [8.38] Card Slot .160 [4.07] Point of Contact

346/396 SERIES CARD EDGE CONNECTOR PART NUMBER: 346-054-526-807

YOUR CONNECTION TO QUALITY & SERVICE