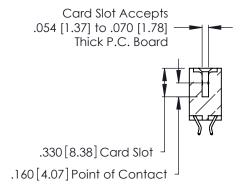

Contact Dimensions:
556-Extender Board Bend (Code 520 Contacts)
See Sheet 2 for Contact Code 555, 556, 558, 559, 560 Dimensions

THIS IS A C.A.D. GENERATED DRAWING DO NOT MAKE MANUAL REVISIONS TO MASTER.

THIS IS A C.A.D. GENERATED DRAWING DO NOT MAKE MANUAL REVISIONS TO MASTER.

ISSUE NUMBER

ORIGINAL

1

**Contact Code 555** 

Contact Code 556

**Contact Code 558** 

**Contact Code 559** 

**Contact Code 560** 

INSULATOR MATERIAL: THERMOPLASTIC POLYESTER, UL 94V-0 CONTACT MATERIAL; COPPER, NICKEL, TIN ALLOY CA-725 CONTACT PLATING: GOLD ON THE MATING AREA, TIN-LEAD

ON THE CONTACT TAILS, NICKEL UNDERPLATE