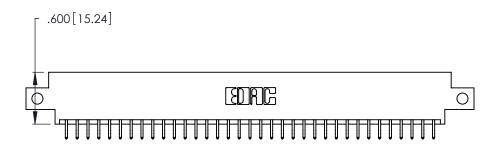

| 346/396 SERIES CARD EDGE CONNECTOR |
|------------------------------------|
| PART NUMBER: 346-070-556-812       |

**EDAC INC** TORONTO, ONTARIO CANADA

THESE DRAWINGS AND SPECIFICATIONS ARE THE PROPERTY OF EDAC INC.,AND SHALL NOT BE REPRODUCED, OR COPIED OR USED AS THE BASIS FOR THE MANUFACTURE OR SALE OF APPARATUS WITHOUT WRITTEN PERMISSION.

|  | ACAD REFERENCE NO. |       | 346-ENG-MASTER   |       |
|--|--------------------|-------|------------------|-------|
|  | DRAWN:             | J.LEE | DATE: APR. 22/09 |       |
|  | CHECKED:           |       | DATE:            |       |
|  | SCALE:             | N.T.S | SHEET            | OF 2  |
|  | DRAWING NUMBER     |       |                  | ISSUE |
|  | 346-ENG-MASTER     |       |                  | 1     |