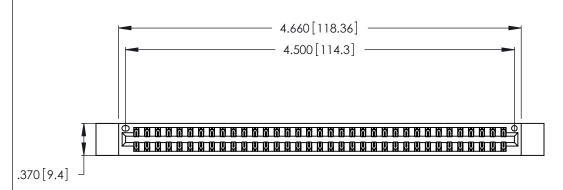

| 346/396 SERIES CARD EDGE CONNECTOR |
|------------------------------------|
| PART NUMBER: 346-070-556-812       |

**EDAC INC** TORONTO, ONTARIO CANADA

THESE DRAWINGS AND SPECIFICATIONS ARE THE PROPERTY OF EDAC INC.,AND SHALL NOT BE REPRODUCED, OR COPIED OR USED AS THE BASIS FOR THE MANUFACTURE OR SALE OF APPARATUS WITHOUT WRITTEN PERMISSION.

|  | ACAD REFERENCE NO. |       | 346-ENG-MASTER   |       |
|--|--------------------|-------|------------------|-------|
|  | DRAWN:             | J.LEE | DATE: APR. 22/09 |       |
|  | CHECKED:           |       | DATE:            |       |
|  | SCALE:             | N.T.S | SHEET            | OF 2  |
|  | DRAWING NUMBER     |       |                  | ISSUE |
|  | 346-ENG-MASTER     |       |                  | 1     |