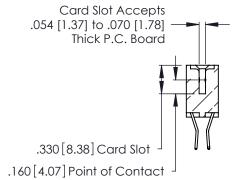

THIS IS A C.A.D. GENERATED DRAWING DO NOT MAKE MANUAL REVISIONS TO MASTER.

ISSUE NUMBER

ORIGINAL

1

**Contact Code 555** 

Contact Code 556

**Contact Code 558** 

**Contact Code 559** 

**Contact Code 560** 

INSULATOR MATERIAL: THERMOPLASTIC POLYESTER, UL 94V-0 CONTACT MATERIAL; COPPER, NICKEL, TIN ALLOY CA-725 CONTACT PLATING: GOLD ON THE MATING AREA, TIN-LEAD

ON THE CONTACT TAILS, NICKEL UNDERPLATE

346/396 SERIES CARD EDGE CONNECTOR CONTACT CODE 555,556,558,559,560 DIMENSIONS

YOUR CONNECTION TO QUALITY & SERVICE

**EDAC INC** TORONTO, ONTARIO CANADA

THESE DRAWINGS AND SPECIFICATIONS ARE THE PROPERTY OF EDAC INC.,AND SHALL NOT BE REPRODUCED, OR COPIED OR USED AS THE BASIS FOR THE MANUFACTURE OR SALE OF APPARATUS WITHOUT WRITTEN PERMISSION.