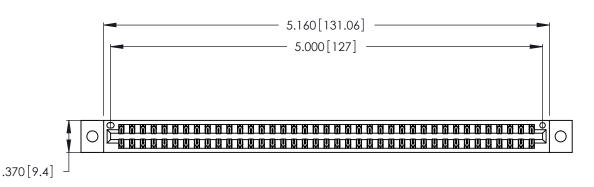

Contact Dimensions:
560-Extender Board Bend (Code 523 Contacts)
See Sheet 2 for Contact Code 555, 556, 558, 559, 560 Dimensions

THIS IS A C.A.D. GENERATED DRAWING DO NOT MAKE MANUAL REVISIONS TO MASTER.

346/396 SERIES CARD EDGE CONNECTOR PART NUMBER: 346-078-560-202

**EDAC INC** TORONTO, ONTARIO CANADA

THESE DRAWINGS AND SPECIFICATIONS ARE THE PROPERTY OF EDAC INC.,AND SHALL NOT BE REPRODUCED, OR COPIED OR USED AS THE BASIS FOR THE MANUFACTURE OR SALE OF APPARATUS WITHOUT WRITTEN PERMISSION.