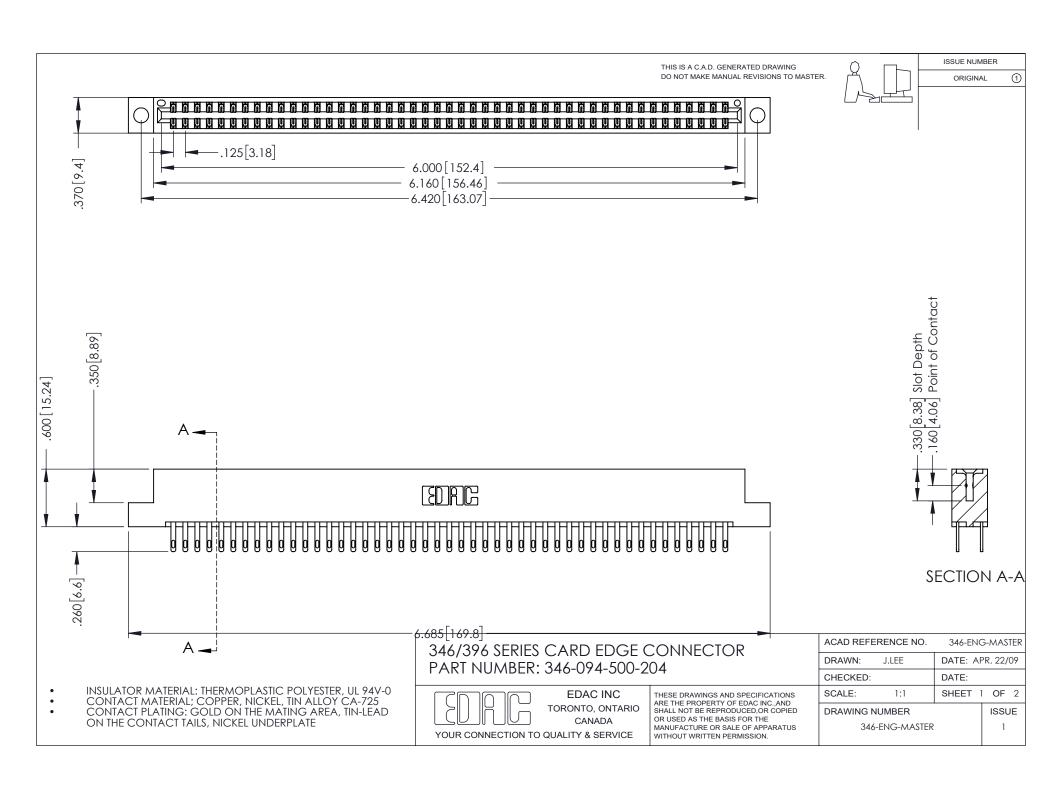

ISSUE NUMBER ORIGINAL 1

## **Contact Code 556**

INSULATOR MATERIAL: THERMOPLASTIC POLYESTER, UL 94V-0 CONTACT MATERIAL; COPPER, NICKEL, TIN ALLOY CA-725 CONTACT PLATING: GOLD ON THE MATING AREA, TIN-LEAD

ON THE CONTACT TAILS, NICKEL UNDERPLATE

## 346/396 SERIES CARD EDGE CONNECTOR CONTACT CODE 555,556,558,559,560 DIMENSIONS

YOUR CONNECTION TO QUALITY & SERVICE

**EDAC INC** TORONTO, ONTARIO CANADA

THESE DRAWINGS AND SPECIFICATIONS ARE THE PROPERTY OF EDAC INC.,AND SHALL NOT BE REPRODUCED, OR COPIED OR USED AS THE BASIS FOR THE MANUFACTURE OR SALE OF APPARATUS WITHOUT WRITTEN PERMISSION.