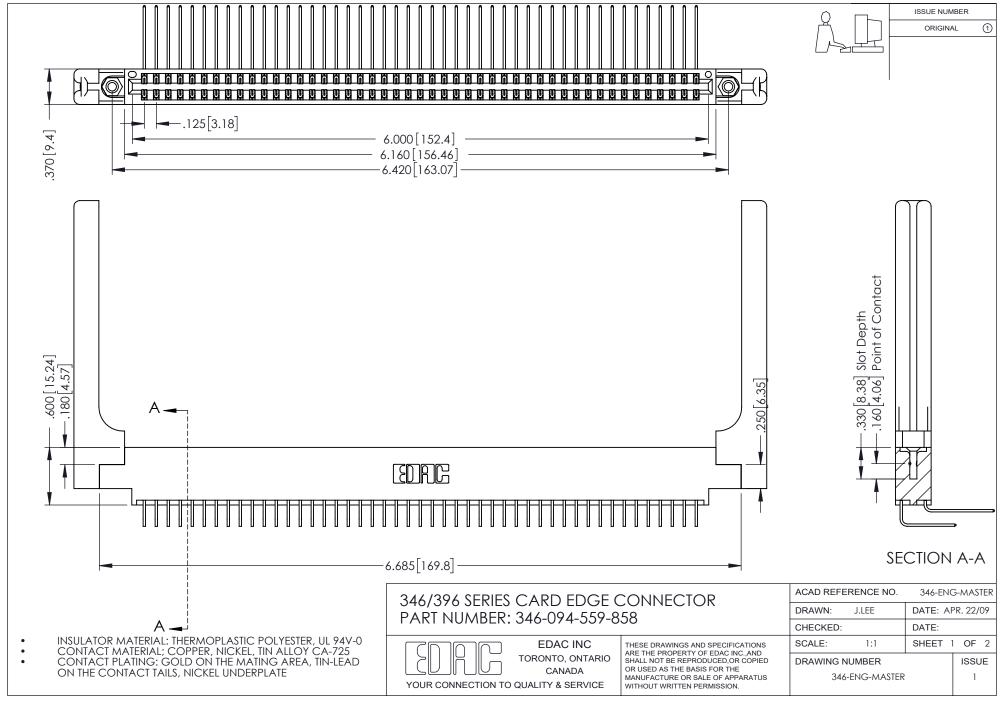

ISSUE NUMBER ORIGINAL 1

## **Contact Code 556**

INSULATOR MATERIAL: THERMOPLASTIC POLYESTER, UL 94V-0 CONTACT MATERIAL; COPPER, NICKEL, TIN ALLOY CA-725 CONTACT PLATING: GOLD ON THE MATING AREA, TIN-LEAD

ON THE CONTACT TAILS, NICKEL UNDERPLATE

## 346/396 SERIES CARD EDGE CONNECTOR CONTACT CODE 555,556,558,559,560 DIMENSIONS

YOUR CONNECTION TO QUALITY & SERVICE

**EDAC INC** TORONTO, ONTARIO CANADA

THESE DRAWINGS AND SPECIFICATIONS ARE THE PROPERTY OF EDAC INC.,AND SHALL NOT BE REPRODUCED, OR COPIED OR USED AS THE BASIS FOR THE MANUFACTURE OR SALE OF APPARATUS WITHOUT WRITTEN PERMISSION.

|  | ACAD REFERENCE NO. | 346-ENG-MASTER   |
|--|--------------------|------------------|
|  | DRAWN: J.LEE       | DATE: APR. 22/09 |
|  | CHECKED:           | DATE:            |
|  | SCALE: 1:1         | SHEET 2 OF 2     |
|  | DRAWING NUMBER     | ISSUE            |
|  | 346-ENG-MASTER     | 1                |