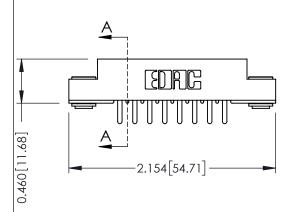

## **Mounting Option**

03-.116 (2.95) I.D. Floating Eyelets

## **Contact Detail**

520-P.C. Tail .046x.013(1.17x0.33) - Tail LG.=.213(5.41) .156 [3.96] Contact Spacing x .140 [3.56] Row Spacing

**See Accompanying Page for: Mounting Options** 

| 305 / 315 / 355 Card Edge Connector |
|-------------------------------------|
| Part Number: 355-016-520-203        |