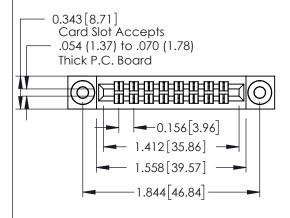

## **Contact Detail**

520-P.C. Tail .046x.013(1.17x0.33) - Tail LG.=.213(5.41) .156 [3.96] Contact Spacing x .140 [3.56] Row Spacing

**See Accompanying Page for: Mounting Options** 

| 305 / 315 / 355 Card Edge Connector |
|-------------------------------------|
| Part Number: 355-016-520-203        |

0.295[7.49] Card Slot

305 Assembly

0.090 [2.29] Point of Contact