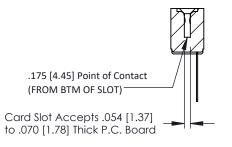

## SECTION A-A

307 ENG MASTER

DATE: AUG. 11/09

SHEET 1 OF 3

ISSUE

DATE:

| 307 / 357 Card Edge Connector<br>Part Number: 357-008-441-107         |                                                                                                                                                                                                 | ACAD REFERENCE NO. |              |
|-----------------------------------------------------------------------|-------------------------------------------------------------------------------------------------------------------------------------------------------------------------------------------------|--------------------|--------------|
|                                                                       |                                                                                                                                                                                                 | DRAWN:             | J.LEE        |
|                                                                       |                                                                                                                                                                                                 | CHECKED:           |              |
| EDAC INC TORONTO, ONTARIO CANADA YOUR CONNECTION TO QUALITY & SERVICE | THESE DRAWINGS AND SPECIFICATIONS ARE THE PROPERTY OF EDAC INC.,AND SHALL NOT BE REPRODUCED,OR COPIED OR USED AS THE BASIS FOR THE MANUFACTURE OR SALE OF APPARATUS WITHOUT WRITTEN PERMISSION. | SCALE:             | NTS          |
|                                                                       |                                                                                                                                                                                                 | DRAWING NUMBER     |              |
|                                                                       |                                                                                                                                                                                                 | 3                  | 307 Assembly |