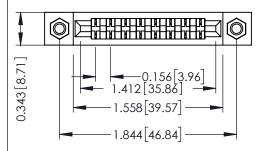

**Contact Detail** 

Wire Wrap .046x.014(1.17x0.36) - Tail LG=.495(12.57) .156 [3.96] Contact Spacing x .200 [5.08] Row Spacing

THIS IS A C.A.D. GENERATED DRAWING DO NOT MAKE MANUAL REVISIONS TO MASTER.

ORIGINAL (