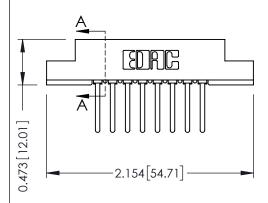

## SECTION A-A

307 ENG MASTER

DATE: AUG. 11/09

SHEET 1 OF 3

ISSUE

DATE:

| 307 / 357 Card Edge Connector<br>Part Number: 357-008-441-107         |                                                                                                                                                                                                 | ACAD REFERENCE NO. |              |
|-----------------------------------------------------------------------|-------------------------------------------------------------------------------------------------------------------------------------------------------------------------------------------------|--------------------|--------------|
|                                                                       |                                                                                                                                                                                                 | DRAWN:             | J.LEE        |
|                                                                       |                                                                                                                                                                                                 | CHECKED:           |              |
| EDAC INC TORONTO, ONTARIO CANADA YOUR CONNECTION TO QUALITY & SERVICE | THESE DRAWINGS AND SPECIFICATIONS ARE THE PROPERTY OF EDAC INC.,AND SHALL NOT BE REPRODUCED,OR COPIED OR USED AS THE BASIS FOR THE MANUFACTURE OR SALE OF APPARATUS WITHOUT WRITTEN PERMISSION. | SCALE:             | NTS          |
|                                                                       |                                                                                                                                                                                                 | DRAWING NUMBER     |              |
|                                                                       |                                                                                                                                                                                                 | 3                  | 307 Assembly |