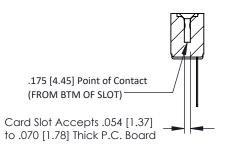

## SECTION A-A

| 307 / 357 Card Edge Connector<br>Part Number: 357-008-541-101 |                            |                                                                                                                                                                                                 | ACAD REFERENCE NO. 307 ENG MASTER |             |                  |        |
|---------------------------------------------------------------|----------------------------|-------------------------------------------------------------------------------------------------------------------------------------------------------------------------------------------------|-----------------------------------|-------------|------------------|--------|
|                                                               |                            |                                                                                                                                                                                                 | DRAWN:                            | J.LEE       | DATE: AUG. 11/09 |        |
|                                                               |                            |                                                                                                                                                                                                 | CHECKED:                          |             | DATE:            |        |
| OUR CONNECTION TO                                             | TORONTO, ONTARIO<br>CANADA | THESE DRAWINGS AND SPECIFICATIONS ARE THE PROPERTY OF EDAC INC.,AND SHALL NOT BE REPRODUCED,OR COPIED OR USED AS THE BASIS FOR THE MANUFACTURE OR SALE OF APPARATUS WITHOUT WRITTEN PERMISSION. | SCALE:                            | NTS         | SHEET            | 1 OF 3 |
|                                                               |                            |                                                                                                                                                                                                 | DRAWING                           | NUMBER      |                  | ISSUE  |
|                                                               |                            |                                                                                                                                                                                                 | 3                                 | 07 Assembly |                  | 1      |