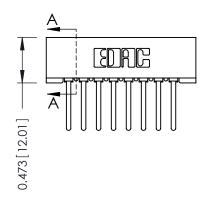

## SECTION A-A

| 307 / 357 Card Edge Connector<br>Part Number: 357-008-541-101 |                            |                                                                                                                                                                                                 | ACAD REFERENCE NO. 307 ENG MASTER |             |                  |        |
|---------------------------------------------------------------|----------------------------|-------------------------------------------------------------------------------------------------------------------------------------------------------------------------------------------------|-----------------------------------|-------------|------------------|--------|
|                                                               |                            |                                                                                                                                                                                                 | DRAWN:                            | J.LEE       | DATE: AUG. 11/09 |        |
|                                                               |                            |                                                                                                                                                                                                 | CHECKED:                          |             | DATE:            |        |
| OUR CONNECTION TO                                             | TORONTO, ONTARIO<br>CANADA | THESE DRAWINGS AND SPECIFICATIONS ARE THE PROPERTY OF EDAC INC.,AND SHALL NOT BE REPRODUCED,OR COPIED OR USED AS THE BASIS FOR THE MANUFACTURE OR SALE OF APPARATUS WITHOUT WRITTEN PERMISSION. | SCALE:                            | NTS         | SHEET            | 1 OF 3 |
|                                                               |                            |                                                                                                                                                                                                 | DRAWING                           | NUMBER      |                  | ISSUE  |
|                                                               |                            |                                                                                                                                                                                                 | 3                                 | 07 Assembly |                  | 1      |