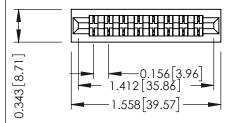

**Mounting Option** No Mounting Lugs **Contact Detail** 

Wire Wrap .046x.014(1.17x0.36) - Tail LG=.495(12.57) .156 [3.96] Contact Spacing x .200 [5.08] Row Spacing