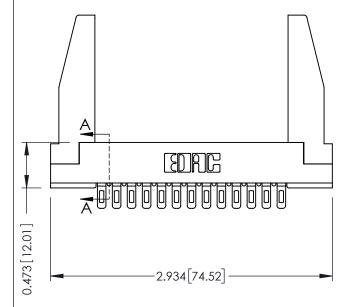

**Mounting Option** In-Line Card Guides **Contact Detail** 

Wire Hole .089x.014(2.29x0.36) - Tail LG=.213(5.41) .156 [3.96] Contact Spacing x .200 [5.08] Row Spacing