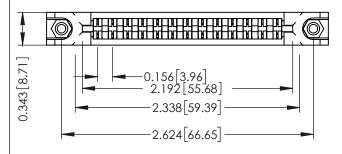

**Mounting Option** In-Line Card Guides **Contact Detail** 

Wire Hole .089x.014(2.29x0.36) - Tail LG=.213(5.41) .156 [3.96] Contact Spacing x .200 [5.08] Row Spacing