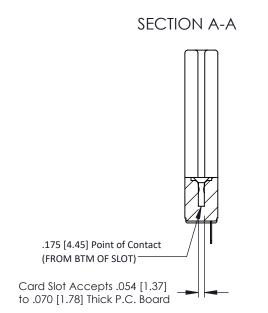

**Mounting Option** In-Line Card Guides **Contact Detail** 

Wire Hole .089x.014(2.29x0.36) - Tail LG=.213(5.41) .156 [3.96] Contact Spacing x .200 [5.08] Row Spacing