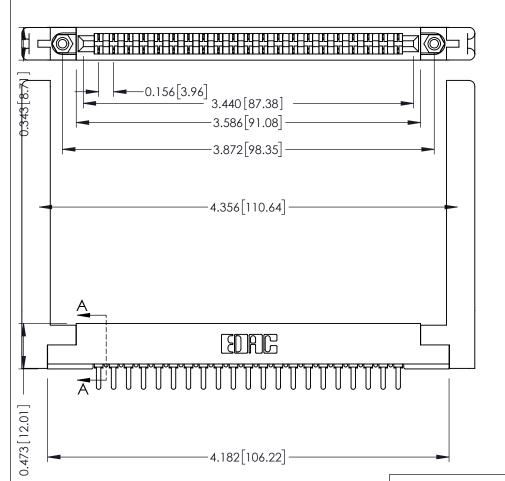

ORIGINAL

SECTION A-A

.175 [4.45] Point of Contact (FROM BTM OF SLOT) Card Slot Accepts .054 [1.37] to .070 [1.78] Thick P.C. Board

**See Accompanying Pages for:** 

- **Contact Bend Details**
- **Mounting Options**

307 / 357 Card Edge Connector Part Number: 357-021-421-168

**EDAC INC** TORONTO, ONTARIO CANADA

THESE DRAWINGS AND SPECIFICATIONS ARE THE PROPERTY OF EDAC INC., AND SHALL NOT BE REPRODUCED, OR COPIED OR USED AS THE BASIS FOR THE MANUFACTURE OR SALE OF APPARATUS WITHOUT WRITTEN PERMISSION.

| ACAD REFERENCE NO. | 307 ENG MASTER   |
|--------------------|------------------|
| DRAWN: J.LEE       | DATE: AUG. 11/09 |
| CHECKED:           | DATE:            |
| SCALE: NTS         | SHEET 1 OF 3     |
| DRAWING NUMBER     | ISSUE            |
| 307 Assembly       | 1                |