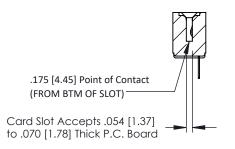

## SECTION A-A

**See Accompanying Pages for:** 

- **Contact Bend Details**
- **Mounting Options**

307 / 357 Card Edge Connector Part Number: 357-023-431-108

**EDAC INC** TORONTO, ONTARIO CANADA

THESE DRAWINGS AND SPECIFICATIONS ARE THE PROPERTY OF EDAC INC.,AND SHALL NOT BE REPRODUCED,OR COPIED OR USED AS THE BASIS FOR THE MANUFACTURE OR SALE OF APPARATUS WITHOUT WRITTEN PERMISSION.