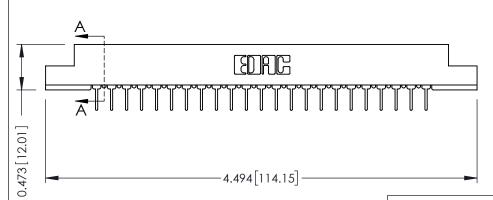

## SECTION A-A

**See Accompanying Pages for:** 

- **Contact Bend Details**
- **Mounting Options**

307 / 357 Card Edge Connector Part Number: 357-023-431-108

**EDAC INC** TORONTO, ONTARIO CANADA

THESE DRAWINGS AND SPECIFICATIONS ARE THE PROPERTY OF EDAC INC.,AND SHALL NOT BE REPRODUCED,OR COPIED OR USED AS THE BASIS FOR THE MANUFACTURE OR SALE OF APPARATUS WITHOUT WRITTEN PERMISSION.