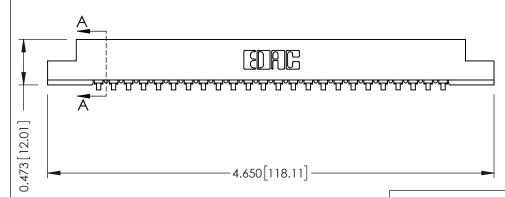

## SECTION A-A

.175 [4.45] Point of Contact (FROM BTM OF SLOT) Card Slot Accepts .054 [1.37] to .070 [1.78] Thick P.C. Board

## **See Accompanying Pages for:**

- **Contact Bend Details**
- **Mounting Options**

307 / 357 Card Edge Connector Part Number: 357-024-453-107

**EDAC INC** TORONTO, ONTARIO CANADA

THESE DRAWINGS AND SPECIFICATIONS ARE THE PROPERTY OF EDAC INC.,AND SHALL NOT BE REPRODUCED, OR COPIED OR USED AS THE BASIS FOR THE MANUFACTURE OR SALE OF APPARATUS WITHOUT WRITTEN PERMISSION.