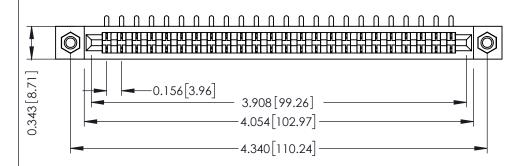

**Mounting Option** M3-0.5 Metric Threaded Inserts **Contact Detail** 

90 Degree Bend (Code 421 Contacts)

.156 [3.96] Contact Spacing x .200 [5.08] Row Spacing

THIS IS A C.A.D. GENERATED DRAWING DO NOT MAKE MANUAL REVISIONS TO MASTER.

## **See Accompanying Pages for:**

- **Contact Bend Details**
- **Mounting Options**

307 / 357 Card Edge Connector Part Number: 357-024-453-107

**EDAC INC** TORONTO, ONTARIO CANADA

THESE DRAWINGS AND SPECIFICATIONS ARE THE PROPERTY OF EDAC INC.,AND SHALL NOT BE REPRODUCED, OR COPIED OR USED AS THE BASIS FOR THE MANUFACTURE OR SALE OF APPARATUS WITHOUT WRITTEN PERMISSION.