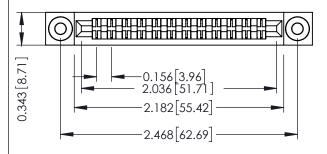

Mounting Option
.116 (2.95) I.D. Floating Eyelets

**Contact Detail** 

Extender Board Bend (Code 400 Contacts)
.156 [3.96] Contact Spacing x .200 [5.08] Row Spacing

THIS IS A C.A.D. GENERATED DRAWING DO NOT MAKE MANUAL REVISIONS TO MAS