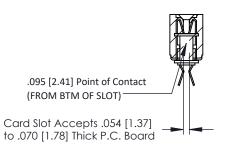

Mounting Option
.116 (2.95) I.D. Floating Eyelets

**Contact Detail** 

Extender Board Bend (Code 400 Contacts)
.156 [3.96] Contact Spacing x .200 [5.08] Row Spacing

THIS IS A C.A.D. GENERATED DRAWING DO NOT MAKE MANUAL REVISIONS TO MAS