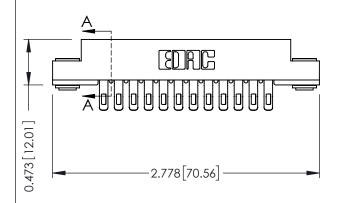

## **See Accompanying Pages for:**

- Contact Bend Details
- Mounting Options

SECTION A-A

307 / 357 Card Edge Connector
Part Number: 357-024-455-203

EDAC INC
TORONTO, ONTARIO
SHALL NOT BE REPRODUCED, OR CONTROL OF THE PROPERTY OF EDAC INC.
SHALL NOT BE REPRODUCED, OR CONTROL OF THE PROPERTY OF EDAC INC.