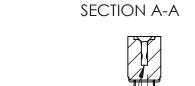

**Mounting Option** .156 (3.96) Dia. Mounting Holes **Contact Detail** 

Wire Wrap .046x.013(1.17x0.33) - Tail LG=.708(17.98) .156 [3.96] Contact Spacing x .200 [5.08] Row Spacing