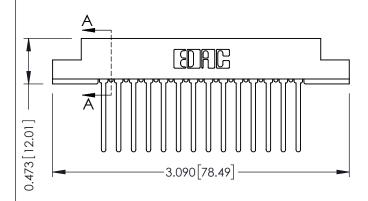

**Mounting Option** .156 (3.96) Dia. Mounting Holes **Contact Detail** 

Wire Wrap .046x.013(1.17x0.33) - Tail LG=.708(17.98) .156 [3.96] Contact Spacing x .200 [5.08] Row Spacing

## **See Accompanying Pages for:**

- **Contact Bend Details**
- **Mounting Options**

.095 [2.41] Point of Contact (FROM BTM OF SLOT)

Card Slot Accepts .054 [1.37] to .070 [1.78] Thick P.C. Board

| 307 / 357 Card Edge Connector |
|-------------------------------|
| Part Number: 357-028-540-204  |