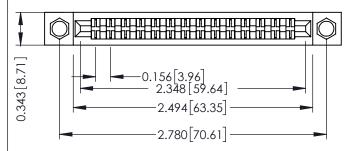

**Mounting Option** .156 (3.96) Dia. Mounting Holes **Contact Detail** 

Wire Wrap .046x.013(1.17x0.33) - Tail LG=.708(17.98) .156 [3.96] Contact Spacing x .200 [5.08] Row Spacing

## **See Accompanying Pages for:**

- **Contact Bend Details**
- **Mounting Options**

.095 [2.41] Point of Contact (FROM BTM OF SLOT)

Card Slot Accepts .054 [1.37] to .070 [1.78] Thick P.C. Board

| 307 / 357 Card Edge Connector |
|-------------------------------|
| Part Number: 357-028-540-204  |