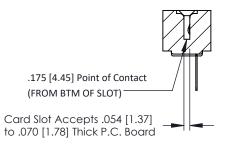

## **SECTION A-A**

**See Accompanying Pages for:** 

- **Contact Bend Details**
- **Mounting Options**

307 / 357 Card Edge Connector Part Number: 357-034-427-108

**EDAC INC** TORONTO, ONTARIO CANADA

THESE DRAWINGS AND SPECIFICATIONS ARE THE PROPERTY OF EDAC INC.,AND SHALL NOT BE REPRODUCED, OR COPIED OR USED AS THE BASIS FOR THE MANUFACTURE OR SALE OF APPARATUS WITHOUT WRITTEN PERMISSION.