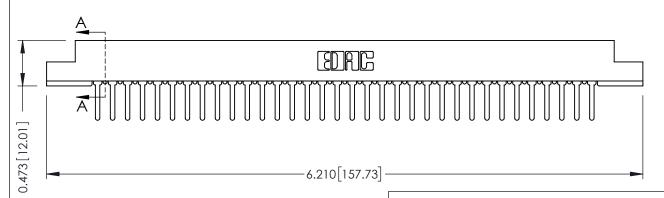

## **SECTION A-A**

**See Accompanying Pages for:** 

- **Contact Bend Details**
- **Mounting Options**

307 / 357 Card Edge Connector Part Number: 357-034-427-108

**EDAC INC** TORONTO, ONTARIO CANADA

THESE DRAWINGS AND SPECIFICATIONS ARE THE PROPERTY OF EDAC INC.,AND SHALL NOT BE REPRODUCED, OR COPIED OR USED AS THE BASIS FOR THE MANUFACTURE OR SALE OF APPARATUS WITHOUT WRITTEN PERMISSION.