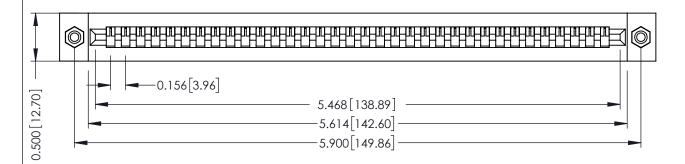

**Mounting Option** #4-40 Unified Threaded Inserts **Contact Detail** 

PC Tail .046x.013(1.17x0.33) - Tail LG=.358(9.09) .156 [3.96] Contact Spacing x .200 [5.08] Row Spacing

THIS IS A C.A.D. GENERATED DRAWING DO NOT MAKE MANUAL REVISIONS TO MASTER.