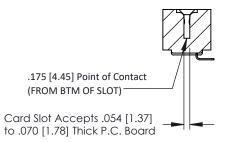

**Mounting Option** #4-40 Unified Threaded Inserts **Contact Detail** 

90 Degree Bend (Code 421 Contacts)

.156 [3.96] Contact Spacing x .200 [5.08] Row Spacing

THIS IS A C.A.D. GENERATED DRAWING DO NOT MAKE MANUAL REVISIONS TO MASTER.

ORIGINAL

**SECTION A-A** 

**See Accompanying Pages for:** 

- **Contact Bend Details**
- **Mounting Options**

307 / 357 Card Edge Connector Part Number: 357-038-453-108

**EDAC INC** TORONTO, ONTARIO CANADA

THESE DRAWINGS AND SPECIFICATIONS ARE THE PROPERTY OF EDAC INC.,AND SHALL NOT BE REPRODUCED, OR COPIED OR USED AS THE BASIS FOR THE MANUFACTURE OR SALE OF APPARATUS WITHOUT WRITTEN PERMISSION.

| ACAD REFERENCE NO. | 307 ENG MASTER   |
|--------------------|------------------|
| DRAWN: J.LEE       | DATE: AUG. 11/09 |
| CHECKED:           | DATE:            |
| SCALE: NTS         | SHEET 1 OF 3     |
| DRAWING NUMBER     | ISSUE            |
| 307 Assembly       | 1                |