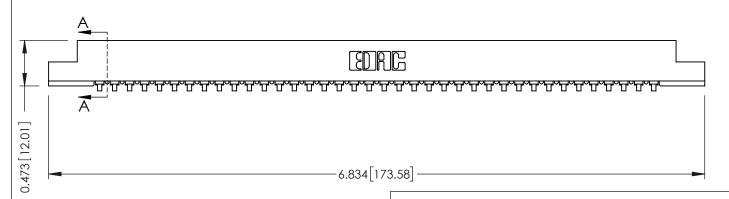

**Mounting Option** #4-40 Unified Threaded Inserts **Contact Detail** 

90 Degree Bend (Code 421 Contacts)

.156 [3.96] Contact Spacing x .200 [5.08] Row Spacing

THIS IS A C.A.D. GENERATED DRAWING DO NOT MAKE MANUAL REVISIONS TO MASTER.

ORIGINAL

**SECTION A-A** 

**See Accompanying Pages for:** 

- **Contact Bend Details**
- **Mounting Options**

307 / 357 Card Edge Connector Part Number: 357-038-453-108

**EDAC INC** TORONTO, ONTARIO CANADA

THESE DRAWINGS AND SPECIFICATIONS ARE THE PROPERTY OF EDAC INC.,AND SHALL NOT BE REPRODUCED, OR COPIED OR USED AS THE BASIS FOR THE MANUFACTURE OR SALE OF APPARATUS WITHOUT WRITTEN PERMISSION.

| ACAD REFERENCE NO. | 307 ENG MASTER   |
|--------------------|------------------|
| DRAWN: J.LEE       | DATE: AUG. 11/09 |
| CHECKED:           | DATE:            |
| SCALE: NTS         | SHEET 1 OF 3     |
| DRAWING NUMBER     | ISSUE            |
| 307 Assembly       | 1                |