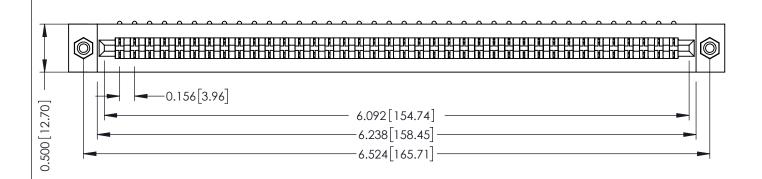

**Mounting Option** #4-40 Unified Threaded Inserts **Contact Detail** 

90 Degree Bend (Code 421 Contacts)

.156 [3.96] Contact Spacing x .200 [5.08] Row Spacing

THIS IS A C.A.D. GENERATED DRAWING DO NOT MAKE MANUAL REVISIONS TO MASTER.

ORIGINAL

**SECTION A-A** 

**See Accompanying Pages for:** 

- **Contact Bend Details**
- **Mounting Options**

307 / 357 Card Edge Connector Part Number: 357-038-453-108

**EDAC INC** TORONTO, ONTARIO CANADA

THESE DRAWINGS AND SPECIFICATIONS ARE THE PROPERTY OF EDAC INC.,AND SHALL NOT BE REPRODUCED, OR COPIED OR USED AS THE BASIS FOR THE MANUFACTURE OR SALE OF APPARATUS WITHOUT WRITTEN PERMISSION.

| ACAD REFERENCE NO. | 307 ENG MASTER   |
|--------------------|------------------|
| DRAWN: J.LEE       | DATE: AUG. 11/09 |
| CHECKED:           | DATE:            |
| SCALE: NTS         | SHEET 1 OF 3     |
| DRAWING NUMBER     | ISSUE            |
| 307 Assembly       | 1                |