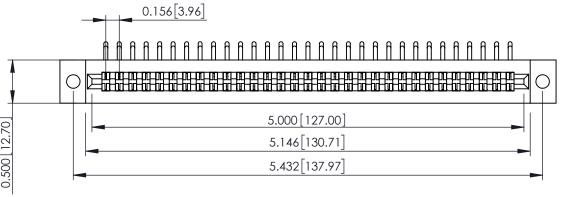

**Mounting Option Contact Detail** .128 (3.25) Dia. Mounting Holes 0.156[3.96] 0.500 [12.70]

90 Degree Bend (Code 422 and 440 Contacts)

.156 [3.96] Contact Spacing x .200 [5.08] Row Spacing

**SECTION A-A** 

.095 [2.41] Point of Contact (FROM BTM OF SLOT) Card Slot Accepts .054 [1.37] to .070 [1.78] Thick P.C. Board

**See Accompanying Pages for:** 

- **Contact Bend Details**
- **Mounting Options**

307 / 357 Card Edge Connector Part Number: 357-062-559-202