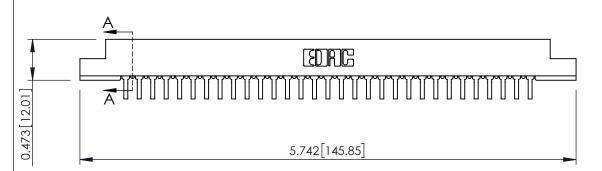

**Mounting Option Contact Detail** .128 (3.25) Dia. Mounting Holes 0.156[3.96] 0.500 [12.70]

90 Degree Bend (Code 422 and 440 Contacts)

.156 [3.96] Contact Spacing x .200 [5.08] Row Spacing

**SECTION A-A** 

.095 [2.41] Point of Contact (FROM BTM OF SLOT) Card Slot Accepts .054 [1.37] to .070 [1.78] Thick P.C. Board

**See Accompanying Pages for:** 

- **Contact Bend Details**
- **Mounting Options**

307 / 357 Card Edge Connector Part Number: 357-062-559-202