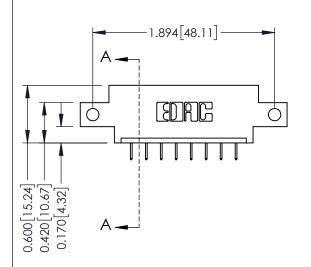

## **Mounting Option**

12-.128 (3.25) Dia. Side Mounting Holes

## **See Accompanying Pages for:**

- **Contact Bend Details**
- **Mounting Options**

| 337 / 387 Series Card Edge Connector |
|--------------------------------------|
| Part Number: 387-008-524-612         |