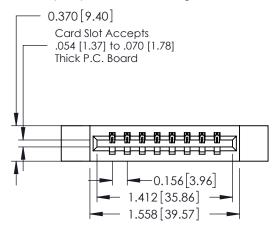

## **See Accompanying Pages for:**

- **Contact Bend Details**
- **Mounting Options**

| 337 / 387 Series Card Edge Connector |
|--------------------------------------|
| Part Number: 387-008-524-612         |