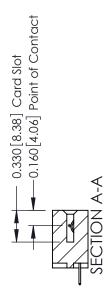

## **See Accompanying Pages for:**

- **Contact Bend Details**
- **Mounting Options**

| 337 / 387 Series Card Edge Connector |
|--------------------------------------|
| Part Number: 387-008-524-612         |