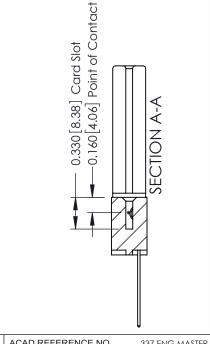

|  | ACAD REFERENCE NO. | 337 ENG MASTER   |  |
|--|--------------------|------------------|--|
|  | DRAWN: J.LEE       | DATE: OCT. 06/09 |  |
|  | CHECKED:           | DATE:            |  |
|  | SCALE: NTS         | SHEET 1 OF 3     |  |
|  | DRAWING NUMBER     | ISSUE            |  |
|  | 337 Assembly       | 1                |  |