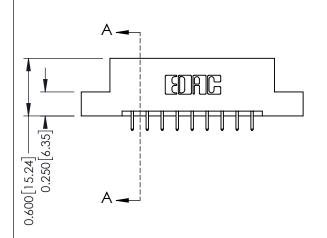

ISSUE NUMBER

ORIGINAL

1

| 337 / 387 Series Card Edge Connector<br>Contact Bend Detail           |                                                                                                                                                                                                 | ACAD REFERENCE NO. | 337 ENG MASTER   |               |
|-----------------------------------------------------------------------|-------------------------------------------------------------------------------------------------------------------------------------------------------------------------------------------------|--------------------|------------------|---------------|
|                                                                       |                                                                                                                                                                                                 | DRAWN: J.LEE       | DATE: OCT. 06/09 |               |
|                                                                       |                                                                                                                                                                                                 | CHECKED:           | DATE:            |               |
| EDAC INC TORONTO, ONTARIO CANADA YOUR CONNECTION TO QUALITY & SERVICE | THESE DRAWINGS AND SPECIFICATIONS ARE THE PROPERTY OF EDAC INC.,AND SHALL NOT BE REPRODUCED,OR COPIED OR USED AS THE BASIS FOR THE MANUFACTURE OR SALE OF APPARATUS WITHOUT WRITTEN PERMISSION. | SCALE: NTS         | SHEET            | 2 <b>OF</b> 3 |
|                                                                       |                                                                                                                                                                                                 | DRAWING NUMBER     |                  | ISSUE         |
|                                                                       |                                                                                                                                                                                                 | 337 Assembly       |                  | 1             |