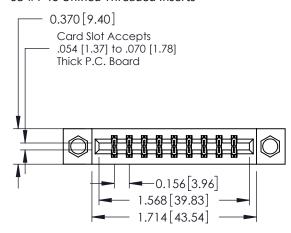

**Mounting Option** 

08-#4-40 Unified Threaded Inserts

**Contact Detail** 

521-P.C. Tail .025 Sq.(0.64 Sq.) - Tail LG=.150(3.81) .156 [3.96] Contact Spacing x .200 [5.08] Row Spacing

THIS IS A C.A.D. GENERATED DRAWING DO NOT MAKE MANUAL REVISIONS TO MASTER.

ISSUE NUMBER

ORIGINAL

**See Accompanying Pages for:** 

- **Contact Bend Details**
- **Mounting Options**

337 / 387 Series Card Edge Connector Part Number: 387-018-521-208

**EDAC INC** TORONTO, ONTARIO CANADA