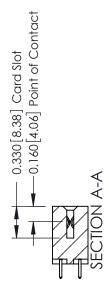

ISSUE NUMBER

ORIGINAL

1

| 337 / 387 Series Card Edge Connector<br>Contact Bend Detail           |                                                                                                                                                                                                 | ACAD REFERENCE NO. | 337 ENG MASTER   |               |
|-----------------------------------------------------------------------|-------------------------------------------------------------------------------------------------------------------------------------------------------------------------------------------------|--------------------|------------------|---------------|
|                                                                       |                                                                                                                                                                                                 | DRAWN: J.LEE       | DATE: OCT. 06/09 |               |
|                                                                       |                                                                                                                                                                                                 | CHECKED:           | DATE:            |               |
| EDAC INC TORONTO, ONTARIO CANADA YOUR CONNECTION TO QUALITY & SERVICE | THESE DRAWINGS AND SPECIFICATIONS ARE THE PROPERTY OF EDAC INC.,AND SHALL NOT BE REPRODUCED,OR COPIED OR USED AS THE BASIS FOR THE MANUFACTURE OR SALE OF APPARATUS WITHOUT WRITTEN PERMISSION. | SCALE: NTS         | SHEET            | 2 <b>OF</b> 3 |
|                                                                       |                                                                                                                                                                                                 | DRAWING NUMBER     |                  | ISSUE         |
|                                                                       |                                                                                                                                                                                                 | 337 Assembly       |                  | 1             |