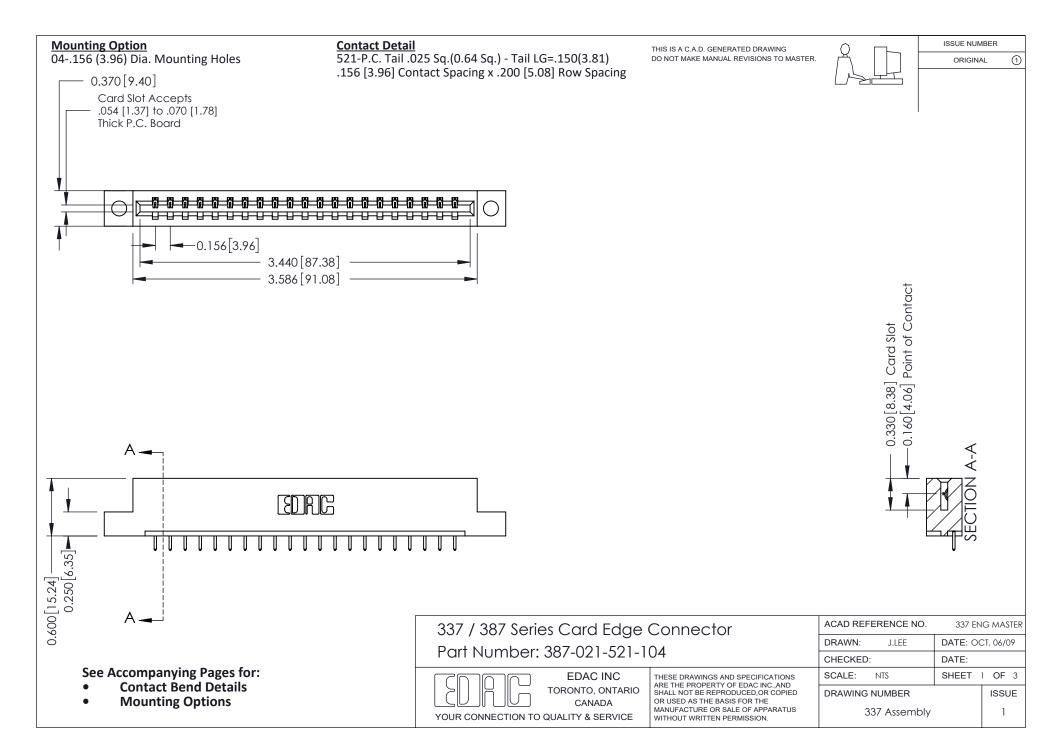

ISSUE NUMBER

ORIGINAL

1



| 337 / 387 Series Card Edge Connector<br>Contact Bend Detail           |                                                                                                                                                                                                  | ACAD REFERENCE NO. 337 E |                  | G MASTER      |
|-----------------------------------------------------------------------|--------------------------------------------------------------------------------------------------------------------------------------------------------------------------------------------------|--------------------------|------------------|---------------|
|                                                                       |