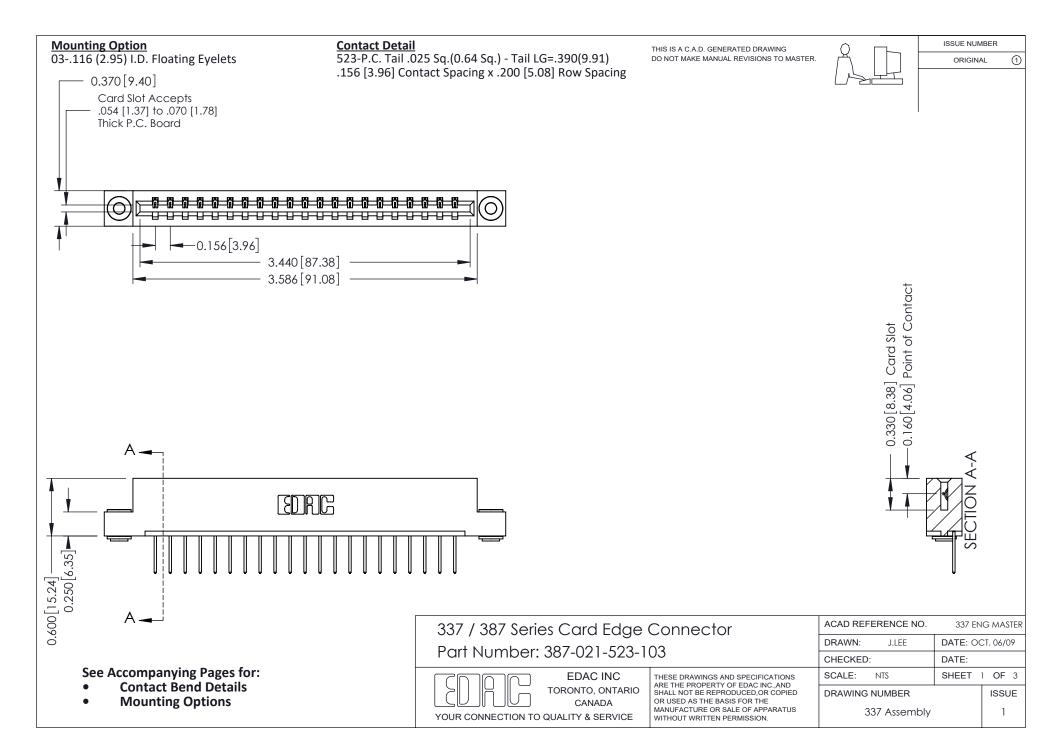

ISSUE NUMBER

ORIGINAL

1

| 337 / 387 Series Card Edge Connector<br>Contact Bend Detail           |                                                                                                                                                                                                  | ACAD REFERENCE NO. 337 E |                  | G MASTER      |
|-----------------------------------------------------------------------|--------------------------------------------------------------------------------------------------------------------------------------------------------------------------------------------------|--------------------------|------------------|---------------|
|                                                                       |                                                                                                                                                                                                  | DRAWN: J.LEE             | DATE: OCT. 06/09 |               |
|                                                                       |                                                                                                                                                                                                  | CHECKED: DATE:           |                  |               |
| EDAC INC TORONTO, ONTARIO CANADA YOUR CONNECTION TO QUALITY & SERVICE | THESE DRAWINGS AND SPECIFICATIONS ARE THE PROPERTY OF EDAC INC.,AND SHALL NOT BE REPRODUCED, OR COPIED OR USED AS THE BASIS FOR THE MANUFACTURE OR SALE OF APPARATUS WITHOUT WRITTEN PERMISSION. | SCALE: NTS               | SHEET            | 2 <b>OF</b> 3 |
|                                                                       |                                                                                                                                                                                                  | DRAWING NUMBER           |                  | ISSUE         |
|                                                                       |                                                                                                                                                                                                  | 337 Assembly             |                  | 1             |