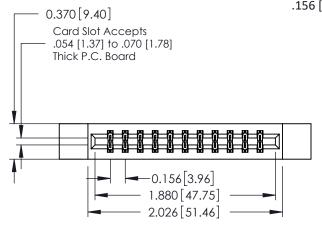

**Mounting Option** 

12-.128 (3.25) Dia. Side Mounting Holes

**Contact Detail** 

521-P.C. Tail .025 Sq.(0.64 Sq.) - Tail LG=.150(3.81) .156 [3.96] Contact Spacing x .200 [5.08] Row Spacing

THIS IS A C.A.D. GENERATED DRAWING DO NOT MAKE MANUAL REVISIONS TO MASTER.

ISSUE NUMBER

ORIGINAL

1

**See Accompanying Pages for:** 

- **Contact Bend Details**
- **Mounting Options**

| 337 / 387 Series Card Edge Connector |
|--------------------------------------|
| Part Number: 387-022-521-212         |