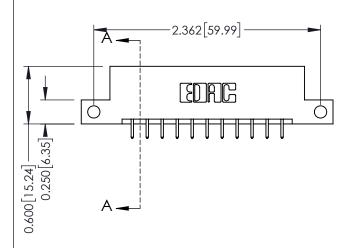

**Mounting Option** 

12-.128 (3.25) Dia. Side Mounting Holes

**Contact Detail** 

521-P.C. Tail .025 Sq.(0.64 Sq.) - Tail LG=.150(3.81) .156 [3.96] Contact Spacing x .200 [5.08] Row Spacing

THIS IS A C.A.D. GENERATED DRAWING DO NOT MAKE MANUAL REVISIONS TO MASTER.

ISSUE NUMBER

ORIGINAL

1

**See Accompanying Pages for:** 

- **Contact Bend Details**
- **Mounting Options**

| 337 / 387 Series Card Edge Connector |
|--------------------------------------|
| Part Number: 387-022-521-212         |