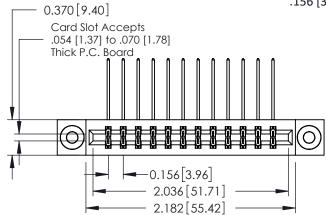

**Mounting Option** 

03-.116 (2.95) I.D. Floating Eyelets

**Contact Detail** 

559-90 Degree Bend (Code 541 Contacts) .156 [3.96] Contact Spacing x .200 [5.08] Row Spacing THIS IS A C.A.D. GENERATED DRAWING DO NOT MAKE MANUAL REVISIONS TO MASTER.

ISSUE NUMBER

ORIGINAL

1

**See Accompanying Pages for:** 

- **Contact Bend Details**
- **Mounting Options**

| 337 / 387 Series Card Edge Connector |
|--------------------------------------|
| Part Number: 387-024-559-203         |