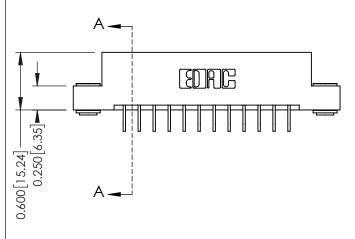

**Mounting Option** 

03-.116 (2.95) I.D. Floating Eyelets

**Contact Detail** 

559-90 Degree Bend (Code 541 Contacts) .156 [3.96] Contact Spacing x .200 [5.08] Row Spacing THIS IS A C.A.D. GENERATED DRAWING DO NOT MAKE MANUAL REVISIONS TO MASTER.

ISSUE NUMBER

ORIGINAL

1

**See Accompanying Pages for:** 

- **Contact Bend Details**
- **Mounting Options**

| 337 / 387 Series Card Edge Connector |
|--------------------------------------|
| Part Number: 387-024-559-203         |